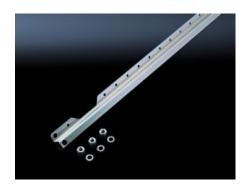

## SZ 2310.120 - Perforated mounting strip for AE in stainless steel

For mounting support strips for AE, door stay for AE etc.

## **Features**

| SZ 2310.120                                             |
|---------------------------------------------------------|
| 3.7 mm diameter hole on a 25 mm pitch pattern           |
| For attachment of                                       |
| Support strips for AE                                   |
| Door stay for AE                                        |
| etc.                                                    |
| Sheet steel                                             |
| Zinc-plated                                             |
| Nuts and serrated washers included                      |
| 1,138 mm                                                |
| For vertical mounting on the threaded bolts of the door |
| AE stainless steel                                      |
| 1,200 mm                                                |
| 20 pc(s).                                               |
| 6.06                                                    |
| 6.42                                                    |
| 73269098                                                |
|                                                         |