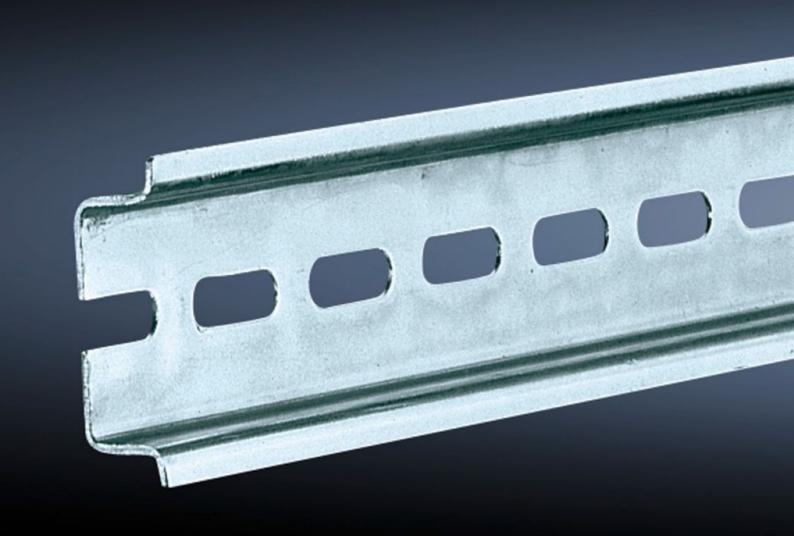

## SZ 2316.000 Support rail TH 35/7.5

State: 19/08/2025 (Source: rittal.com/au-en)

## SZ 2316.000 - Support rail TH 35/7.5 to EN 60 715

Length sized to the enclosure width.

## **Features**

| Model No.                     | SZ 2316.000                                                                                                    |
|-------------------------------|----------------------------------------------------------------------------------------------------------------|
| Design                        | TH 35/7.5                                                                                                      |
| Product description           | Length sized to the enclosure width.                                                                           |
| Material                      | Sheet steel                                                                                                    |
| Surface finish                | Zinc-plated                                                                                                    |
| Length support rail           | 287 mm                                                                                                         |
| To fit                        | Enclosure type: AX KX AE KL KL-HD Width: = 300 mm                                                              |
| Packs of                      | 10 pc(s).                                                                                                      |
| Net weight                    | 0.9                                                                                                            |
| Gross weight                  | 0.922                                                                                                          |
| PCF per pack (cradle-to-gate) | 3.5 kg CO2 eq (Cat B)                                                                                          |
| Note on PCF category          | Category B: PCF value (cradle-to-gate) based on the product weight, approximately calculated and self-declared |
| Customs tariff number         | 73269098                                                                                                       |
| EAN                           | 4028177021044                                                                                                  |
| ETIM 9                        | EC001285                                                                                                       |
| ETIM 8                        | EC001285                                                                                                       |
| ECLASS 8.0                    | 27189234                                                                                                       |
|                               |                                                                                                                |