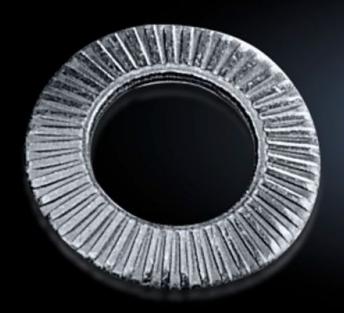

## SZ 2334.000 Contact washers

State: 17/08/2025 (Source: rittal.com/au-en)

## SZ 2334.000 - Contact washers

Serrated, facilitate secure PE conductor connection.

## **Features**

| Model No.             | SZ 2334.000                                                                                                                                                       |
|-----------------------|-------------------------------------------------------------------------------------------------------------------------------------------------------------------|
| Product description   | Serrated contact washers facilitate secure PE conductor connection.                                                                                               |
| Benefits              | If fitted professionally, a conductive connection is created between<br>the contact washer and the metal<br>Saves time by eliminating the manual removal of paint |
| Surface finish        | Zinc-plated                                                                                                                                                       |
| For threads           | M6                                                                                                                                                                |
| Packs of              | 100 pc(s).                                                                                                                                                        |
| Net weight            | 0.1                                                                                                                                                               |
| Gross weight          | 0.08                                                                                                                                                              |
| Customs tariff number | 73182200                                                                                                                                                          |
| EAN                   | 4028177021495                                                                                                                                                     |
| ETIM 9                | EC000098                                                                                                                                                          |
| ETIM 8                | EC000098                                                                                                                                                          |
| ECLASS 8.0            | 23090101                                                                                                                                                          |