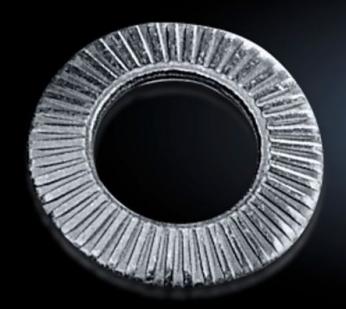

## SZ 2335.000 Contact washers

State: 20/08/2025 (Source: rittal.com/au-en)

## SZ 2335.000 - Contact washers

Serrated, facilitate secure PE conductor connection.