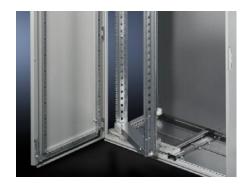

## SR 2340.700 - Swing frame, large, without trim panel for TS, VX SE, 600 mm and 1200 mm wide enclosures

For 600 mm and 1200 mm wide enclosures, 22 - 45 U, without trim panel, for mounting 482.6 mm  $(19^{\circ})$  equipment.

#### **Features**

| Model No.             | SR 2340.700                                                                                                          |
|-----------------------|----------------------------------------------------------------------------------------------------------------------|
| Product description   | For mounting 482.6 mm (19″) equipment.                                                                               |
| Material              | Sheet steel                                                                                                          |
| Surface finish        | Zinc-plated                                                                                                          |
| Supply includes       | Cam with double-bit lock insert Parts for attaching to the installation kit                                          |
| Assembly instruction  | Depending on the mounting situation, TS punched sections with mounting flanges 23 x 73 mm or 17 x 73 mm are required |
| Note                  | For further installation options, see "Technical details"                                                            |
| To fit                | Enclosure type: TS Width: = 600 mm = 1,200 mm Height: ≥ 2,000 mm                                                     |
| Units                 | 40 U                                                                                                                 |
| To fit enclosure type | TS                                                                                                                   |
| Packs of              | 1 pc(s).                                                                                                             |
| Net weight            | 12.271                                                                                                               |
|                       |                                                                                                                      |