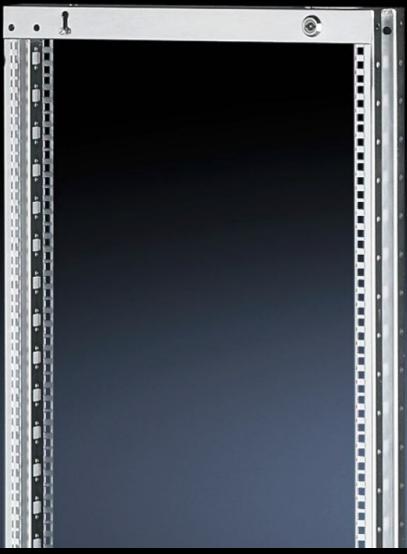

## SR 2340.700 - Swing frame, large, without trim panel for TS, VX SE, 600 mm and 1200 mm wide enclosures

For 600 mm and 1200 mm wide enclosures, 22 - 45 U, without trim panel, for mounting 482.6 mm  $(19^{\circ})$  equipment.

#### **Features**

| Model No.             | SR 2340.700                                                                                                          |
|-----------------------|----------------------------------------------------------------------------------------------------------------------|
| Product description   | For mounting 482.6 mm (19″) equipment.                                                                               |
| Material              | Sheet steel                                                                                                          |
| Surface finish        | Zinc-plated                                                                                                          |
| Supply includes       | Cam with double-bit lock insert Parts for attaching to the installation kit                                          |
| Assembly instruction  | Depending on the mounting situation, TS punched sections with mounting flanges 23 x 73 mm or 17 x 73 mm are required |
| Note                  | For further installation options, see "Technical details"                                                            |
| To fit                | Enclosure type: TS Width: = 600 mm = 1,200 mm Height: ≥ 2,000 mm                                                     |
| Units                 | 40 U                                                                                                                 |
| To fit enclosure type | TS                                                                                                                   |
| Packs of              | 1 pc(s).                                                                                                             |
| Net weight            | 12.271                                                                                                               |
|                       |                                                                                                                      |