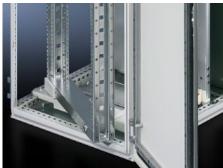

## SR 2340.700 - Swing frame, large, without trim panel for TS, VX SE, 600 mm and 1200 mm wide enclosures

For 600 mm and 1200 mm wide enclosures, 22 - 45 U, without trim panel, for mounting 482.6 mm  $(19^{\circ})$  equipment.

#### **Features**

| Model No.             | SR 2340.700                                                                                                          |
|-----------------------|----------------------------------------------------------------------------------------------------------------------|
| Product description   | For mounting 482.6 mm (19″) equipment.                                                                               |
| Material              | Sheet steel                                                                                                          |
| Surface finish        | Zinc-plated                                                                                                          |
| Supply includes       | Cam with double-bit lock insert Parts for attaching to the installation kit                                          |
| Assembly instruction  | Depending on the mounting situation, TS punched sections with mounting flanges 23 x 73 mm or 17 x 73 mm are required |
| Note                  | For further installation options, see "Technical details"                                                            |
| To fit                | Enclosure type: TS Width: = 600 mm = 1,200 mm Height: ≥ 2,000 mm                                                     |
| Units                 | 40 U                                                                                                                 |
| To fit enclosure type | TS                                                                                                                   |
| Packs of              | 1 pc(s).                                                                                                             |
| Net weight            | 12.271                                                                                                               |
|                       |                                                                                                                      |