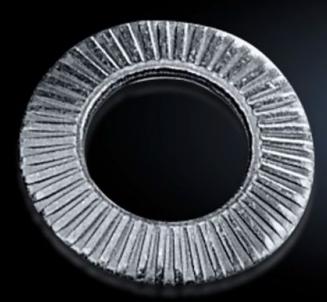

## SZ 2343.000 - Contact washers

Serrated, facilitate secure PE conductor connection.

## Features

| Model No.             | SZ 2343.000                                                                                                                                                       |
|-----------------------|-------------------------------------------------------------------------------------------------------------------------------------------------------------------|
| Product description   | Serrated contact washers facilitate secure PE conductor connection.                                                                                               |
| Benefits              | If fitted professionally, a conductive connection is created betweer<br>the contact washer and the metal<br>Saves time by eliminating the manual removal of paint |
| Surface finish        | Zinc-plated                                                                                                                                                       |
| For threads           | M5                                                                                                                                                                |
| Packs of              | 100 pc(s).                                                                                                                                                        |
| Net weight            | 0.1                                                                                                                                                               |
| Gross weight          | 0.101                                                                                                                                                             |
| Customs tariff number | 73182200                                                                                                                                                          |
| EAN                   | 4028177021747                                                                                                                                                     |
| ETIM 9                | EC000098                                                                                                                                                          |
| ETIM 8                | EC000098                                                                                                                                                          |
| ECLASS 8.0            | 23090101                                                                                                                                                          |
|                       |                                                                                                                                                                   |