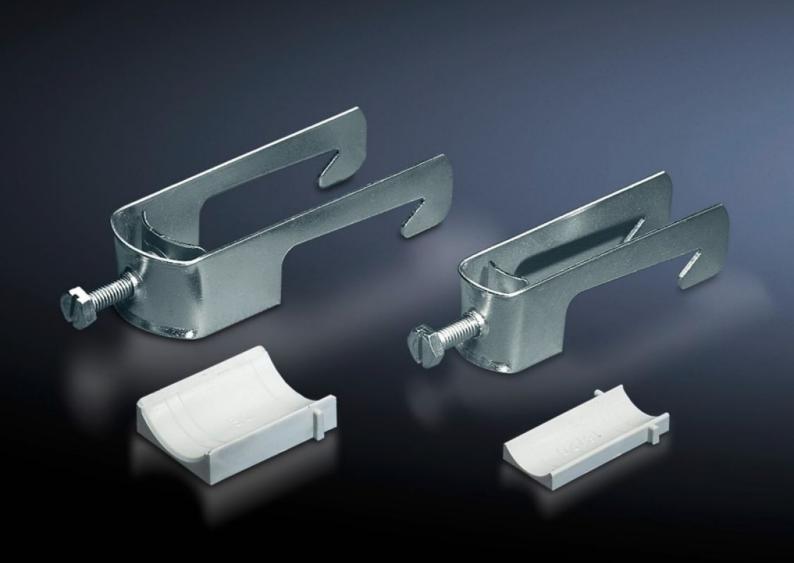

## SZ 2351.000 - Cable clamps for cable clamp rails

For fastening the cables to the cable clamp rails.

## **Features**

| Model No.                     | SZ 2351.000                                                                                                    |
|-------------------------------|----------------------------------------------------------------------------------------------------------------|
| Product description           | For fastening the cables to the cable clamp rails.                                                             |
| Material                      | Sheet steel                                                                                                    |
| Surface finish                | Zinc-plated                                                                                                    |
| Supply includes               | Plastic insert                                                                                                 |
| Min. cable diameter           | 12 mm                                                                                                          |
| Max. cable diameter           | 16 mm                                                                                                          |
| Packs of                      | 25 pc(s).                                                                                                      |
| Net weight                    | 0.9                                                                                                            |
| Gross weight                  | 1.152                                                                                                          |
| PCF per pack (cradle-to-gate) | 4.4 kg CO2 eq (Cat B)                                                                                          |
| Note on PCF category          | Category B: PCF value (cradle-to-gate) based on the product weight, approximately calculated and self-declared |
| Customs tariff number         | 73182900                                                                                                       |
| EAN                           | 4028177021877                                                                                                  |
| ETIM 9                        | EC000454                                                                                                       |
| ETIM 8                        | EC000454                                                                                                       |
| ECLASS 8.0                    | 23140202                                                                                                       |
|                               |                                                                                                                |