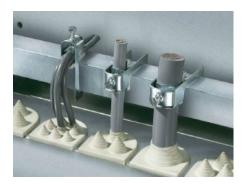

## SZ 2351.000 - Cable clamps for cable clamp rails

For fastening the cables to the cable clamp rails.

## **Features**

| Model No.                     | SZ 2351.000                                                                                                    |
|-------------------------------|----------------------------------------------------------------------------------------------------------------|
| Product description           | For fastening the cables to the cable clamp rails.                                                             |
| Material                      | Sheet steel                                                                                                    |
| Surface finish                | Zinc-plated                                                                                                    |
| Supply includes               | Plastic insert                                                                                                 |
| Min. cable diameter           | 12 mm                                                                                                          |
| Max. cable diameter           | 16 mm                                                                                                          |
| Packs of                      | 25 pc(s).                                                                                                      |
| Net weight                    | 0.9                                                                                                            |
| Gross weight                  | 1.152                                                                                                          |
| PCF per pack (cradle-to-gate) | 4.4 kg CO2 eq (Cat B)                                                                                          |
| Note on PCF category          | Category B: PCF value (cradle-to-gate) based on the product weight, approximately calculated and self-declared |
| Customs tariff number         | 73182900                                                                                                       |
| EAN                           | 4028177021877                                                                                                  |
| ETIM 9                        | EC000454                                                                                                       |
| ETIM 8                        | EC000454                                                                                                       |
| ECLASS 8.0                    | 23140202                                                                                                       |
|                               |                                                                                                                |