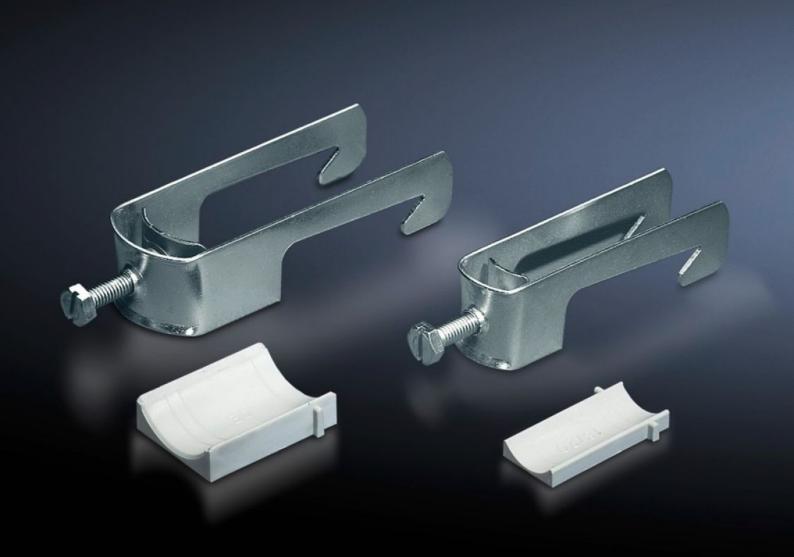

## SZ 2352.000 - Cable clamps for cable clamp rails

For fastening the cables to the cable clamp rails.

## **Features**

| Model No.                     | SZ 2352.000                                                                                                    |
|-------------------------------|----------------------------------------------------------------------------------------------------------------|
| Product description           | For fastening the cables to the cable clamp rails.                                                             |
| Material                      | Sheet steel                                                                                                    |
| Surface finish                | Zinc-plated                                                                                                    |
| Supply includes               | Plastic insert                                                                                                 |
| Min. cable diameter           | 14 mm                                                                                                          |
| Max. cable diameter           | 18 mm                                                                                                          |
| Packs of                      | 25 pc(s).                                                                                                      |
| Net weight                    | 0.925                                                                                                          |
| Gross weight                  | 1.18                                                                                                           |
| PCF per pack (cradle-to-gate) | 4.5 kg CO2 eq (Cat B)                                                                                          |
| Note on PCF category          | Category B: PCF value (cradle-to-gate) based on the product weight, approximately calculated and self-declared |
| Customs tariff number         | 73182900                                                                                                       |
| EAN                           | 4028177021891                                                                                                  |
| ETIM 9                        | EC000454                                                                                                       |
| ETIM 8                        | EC000454                                                                                                       |
| ECLASS 8.0                    | 23140202                                                                                                       |
|                               |                                                                                                                |