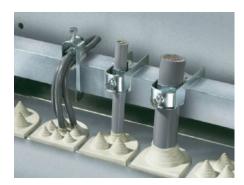

## SZ 2352.000 - Cable clamps for cable clamp rails

For fastening the cables to the cable clamp rails.

## **Features**

| Model No.                     | SZ 2352.000                                                                                                    |
|-------------------------------|----------------------------------------------------------------------------------------------------------------|
| Product description           | For fastening the cables to the cable clamp rails.                                                             |
| Material                      | Sheet steel                                                                                                    |
| Surface finish                | Zinc-plated                                                                                                    |
| Supply includes               | Plastic insert                                                                                                 |
| Min. cable diameter           | 14 mm                                                                                                          |
| Max. cable diameter           | 18 mm                                                                                                          |
| Packs of                      | 25 pc(s).                                                                                                      |
| Net weight                    | 0.925                                                                                                          |
| Gross weight                  | 1.18                                                                                                           |
| PCF per pack (cradle-to-gate) | 4.5 kg CO2 eq (Cat B)                                                                                          |
| Note on PCF category          | Category B: PCF value (cradle-to-gate) based on the product weight, approximately calculated and self-declared |
| Customs tariff number         | 73182900                                                                                                       |
| EAN                           | 4028177021891                                                                                                  |
| ETIM 9                        | EC000454                                                                                                       |
| ETIM 8                        | EC000454                                                                                                       |
| ECLASS 8.0                    | 23140202                                                                                                       |
|                               |                                                                                                                |