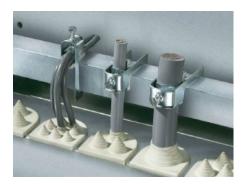

## SZ 2353.000 - Cable clamps for cable clamp rails

For fastening the cables to the cable clamp rails.

## **Features**

| Model No.                     | SZ 2353.000                                                                                                    |
|-------------------------------|----------------------------------------------------------------------------------------------------------------|
| Product description           | For fastening the cables to the cable clamp rails.                                                             |
| Material                      | Sheet steel                                                                                                    |
| Surface finish                | Zinc-plated                                                                                                    |
| Supply includes               | Plastic insert                                                                                                 |
| Min. cable diameter           | 18 mm                                                                                                          |
| Max. cable diameter           | 22 mm                                                                                                          |
| Packs of                      | 25 pc(s).                                                                                                      |
| Net weight                    | 1.25                                                                                                           |
| Gross weight                  | 1.3                                                                                                            |
| PCF per pack (cradle-to-gate) | 5.1 kg CO2 eq (Cat B)                                                                                          |
| Note on PCF category          | Category B: PCF value (cradle-to-gate) based on the product weight, approximately calculated and self-declared |
| Customs tariff number         | 73182900                                                                                                       |
| EAN                           | 4028177021914                                                                                                  |
| ETIM 9                        | EC000454                                                                                                       |
| ETIM 8                        | EC000454                                                                                                       |
| ECLASS 8.0                    | 23140202                                                                                                       |
|                               |                                                                                                                |