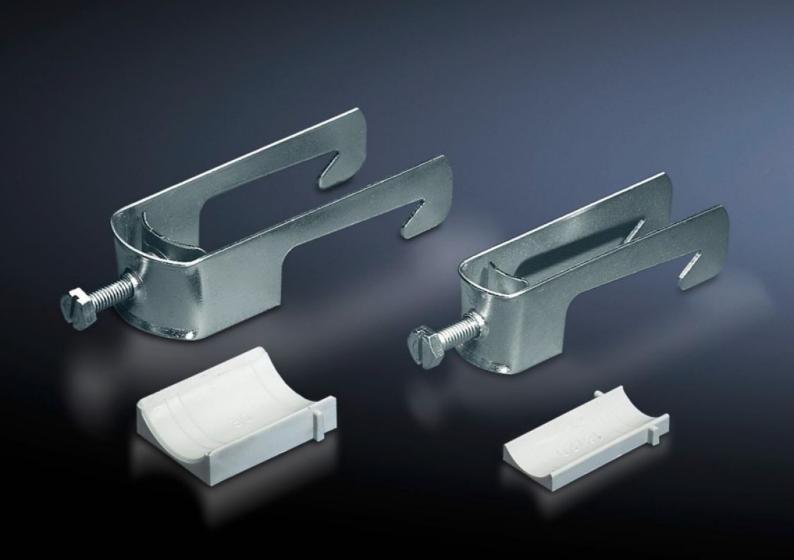

## SZ 2353.000 - Cable clamps for cable clamp rails

For fastening the cables to the cable clamp rails.

## **Features**

| Model No.                     | SZ 2353.000                                                                                                    |
|-------------------------------|----------------------------------------------------------------------------------------------------------------|
| Product description           | For fastening the cables to the cable clamp rails.                                                             |
| Material                      | Sheet steel                                                                                                    |
| Surface finish                | Zinc-plated                                                                                                    |
| Supply includes               | Plastic insert                                                                                                 |
| Min. cable diameter           | 18 mm                                                                                                          |
| Max. cable diameter           | 22 mm                                                                                                          |
| Packs of                      | 25 pc(s).                                                                                                      |
| Net weight                    | 1.25                                                                                                           |
| Gross weight                  | 1.3                                                                                                            |
| PCF per pack (cradle-to-gate) | 5.1 kg CO2 eq (Cat B)                                                                                          |
| Note on PCF category          | Category B: PCF value (cradle-to-gate) based on the product weight, approximately calculated and self-declared |
| Customs tariff number         | 73182900                                                                                                       |
| EAN                           | 4028177021914                                                                                                  |
| ETIM 9                        | EC000454                                                                                                       |
| ETIM 8                        | EC000454                                                                                                       |
| ECLASS 8.0                    | 23140202                                                                                                       |
|                               |                                                                                                                |