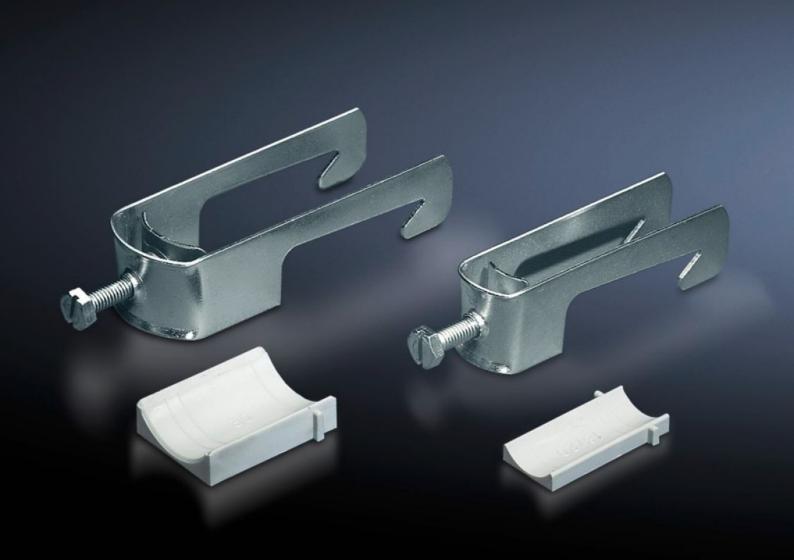

## SZ 2354.000 - Cable clamps for cable clamp rails

For fastening the cables to the cable clamp rails.

## **Features**

| Model No.                     | SZ 2354.000                                                                                                    |
|-------------------------------|----------------------------------------------------------------------------------------------------------------|
| Product description           | For fastening the cables to the cable clamp rails.                                                             |
| Material                      | Sheet steel                                                                                                    |
| Surface finish                | Zinc-plated                                                                                                    |
| Supply includes               | Plastic insert                                                                                                 |
| Min. cable diameter           | 22 mm                                                                                                          |
| Max. cable diameter           | 26 mm                                                                                                          |
| Packs of                      | 25 pc(s).                                                                                                      |
| Net weight                    | 1.45                                                                                                           |
| Gross weight                  | 1.476                                                                                                          |
| PCF per pack (cradle-to-gate) | 5.6 kg CO2 eq (Cat B)                                                                                          |
| Note on PCF category          | Category B: PCF value (cradle-to-gate) based on the product weight, approximately calculated and self-declared |
| Customs tariff number         | 73182900                                                                                                       |
| EAN                           | 4028177021938                                                                                                  |
| ETIM 9                        | EC000454                                                                                                       |
| ETIM 8                        | EC000454                                                                                                       |
| ECLASS 8.0                    | 23140202                                                                                                       |
|                               |                                                                                                                |