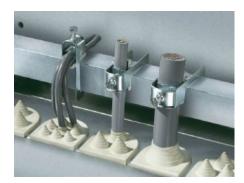

## SZ 2354.000 - Cable clamps for cable clamp rails

For fastening the cables to the cable clamp rails.

## **Features**

| Model No.                     | SZ 2354.000                                                                                                    |
|-------------------------------|----------------------------------------------------------------------------------------------------------------|
| Product description           | For fastening the cables to the cable clamp rails.                                                             |
| Material                      | Sheet steel                                                                                                    |
| Surface finish                | Zinc-plated                                                                                                    |
| Supply includes               | Plastic insert                                                                                                 |
| Min. cable diameter           | 22 mm                                                                                                          |
| Max. cable diameter           | 26 mm                                                                                                          |
| Packs of                      | 25 pc(s).                                                                                                      |
| Net weight                    | 1.45                                                                                                           |
| Gross weight                  | 1.476                                                                                                          |
| PCF per pack (cradle-to-gate) | 5.6 kg CO2 eq (Cat B)                                                                                          |
| Note on PCF category          | Category B: PCF value (cradle-to-gate) based on the product weight, approximately calculated and self-declared |
| Customs tariff number         | 73182900                                                                                                       |
| EAN                           | 4028177021938                                                                                                  |
| ETIM 9                        | EC000454                                                                                                       |
| ETIM 8                        | EC000454                                                                                                       |
| ECLASS 8.0                    | 23140202                                                                                                       |
|                               |                                                                                                                |