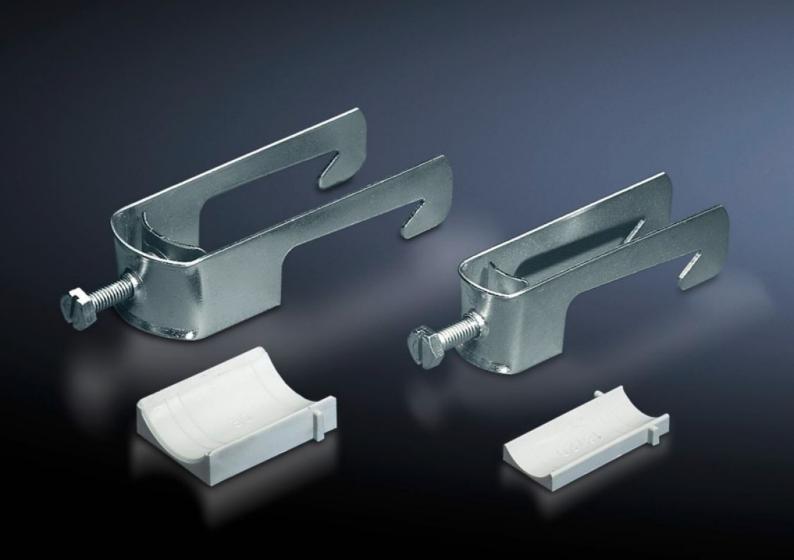

## SZ 2355.000 - Cable clamps for cable clamp rails

For fastening the cables to the cable clamp rails.

## **Features**

| Model No.                     | SZ 2355.000                                                                                                    |
|-------------------------------|----------------------------------------------------------------------------------------------------------------|
| Product description           | For fastening the cables to the cable clamp rails.                                                             |
| Material                      | Sheet steel                                                                                                    |
| Surface finish                | Zinc-plated                                                                                                    |
| Supply includes               | Plastic insert                                                                                                 |
| Min. cable diameter           | 26 mm                                                                                                          |
| Max. cable diameter           | 30 mm                                                                                                          |
| Packs of                      | 25 pc(s).                                                                                                      |
| Net weight                    | 1.5                                                                                                            |
| Gross weight                  | 1.564                                                                                                          |
| PCF per pack (cradle-to-gate) | 6.1 kg CO2 eq (Cat B)                                                                                          |
| Note on PCF category          | Category B: PCF value (cradle-to-gate) based on the product weight, approximately calculated and self-declared |
| Customs tariff number         | 73182900                                                                                                       |
| EAN                           | 4028177021952                                                                                                  |
| ETIM 9                        | EC000454                                                                                                       |
| ETIM 8                        | EC000454                                                                                                       |
| ECLASS 8.0                    | 23140202                                                                                                       |
|                               |                                                                                                                |