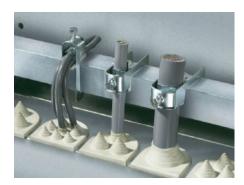

## SZ 2355.000 - Cable clamps for cable clamp rails

For fastening the cables to the cable clamp rails.

## **Features**

| Model No.                     | SZ 2355.000                                                                                                    |
|-------------------------------|----------------------------------------------------------------------------------------------------------------|
| Product description           | For fastening the cables to the cable clamp rails.                                                             |
| Material                      | Sheet steel                                                                                                    |
| Surface finish                | Zinc-plated                                                                                                    |
| Supply includes               | Plastic insert                                                                                                 |
| Min. cable diameter           | 26 mm                                                                                                          |
| Max. cable diameter           | 30 mm                                                                                                          |
| Packs of                      | 25 pc(s).                                                                                                      |
| Net weight                    | 1.5                                                                                                            |
| Gross weight                  | 1.564                                                                                                          |
| PCF per pack (cradle-to-gate) | 6.1 kg CO2 eq (Cat B)                                                                                          |
| Note on PCF category          | Category B: PCF value (cradle-to-gate) based on the product weight, approximately calculated and self-declared |
| Customs tariff number         | 73182900                                                                                                       |
| EAN                           | 4028177021952                                                                                                  |
| ETIM 9                        | EC000454                                                                                                       |
| ETIM 8                        | EC000454                                                                                                       |
| ECLASS 8.0                    | 23140202                                                                                                       |
|                               |                                                                                                                |