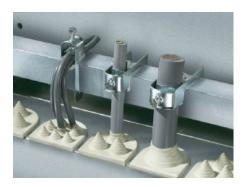

## SZ 2356.000 - Cable clamps for cable clamp rails

For fastening the cables to the cable clamp rails.

## Features

| Model No.                     | SZ 2356.000                                                                                                    |
|-------------------------------|----------------------------------------------------------------------------------------------------------------|
| Product description           | For fastening the cables to the cable clamp rails.                                                             |
| Material                      | Sheet steel                                                                                                    |
| Surface finish                | Zinc-plated                                                                                                    |
| Supply includes               | Plastic insert                                                                                                 |
| Min. cable diameter           | 30 mm                                                                                                          |
| Max. cable diameter           | 34 mm                                                                                                          |
| Packs of                      | 25 pc(s).                                                                                                      |
| Net weight                    | 1.625                                                                                                          |
| Gross weight                  | 1.871                                                                                                          |
| PCF per pack (cradle-to-gate) | 7.1 kg CO2 eq (Cat B)                                                                                          |
| Note on PCF category          | Category B: PCF value (cradle-to-gate) based on the product weight, approximately calculated and self-declared |
| Customs tariff number         | 73182900                                                                                                       |
| EAN                           | 4028177021976                                                                                                  |
| ETIM 9                        | EC000454                                                                                                       |
| ETIM 8                        | EC000454                                                                                                       |
| ECLASS 8.0                    | 23140202                                                                                                       |