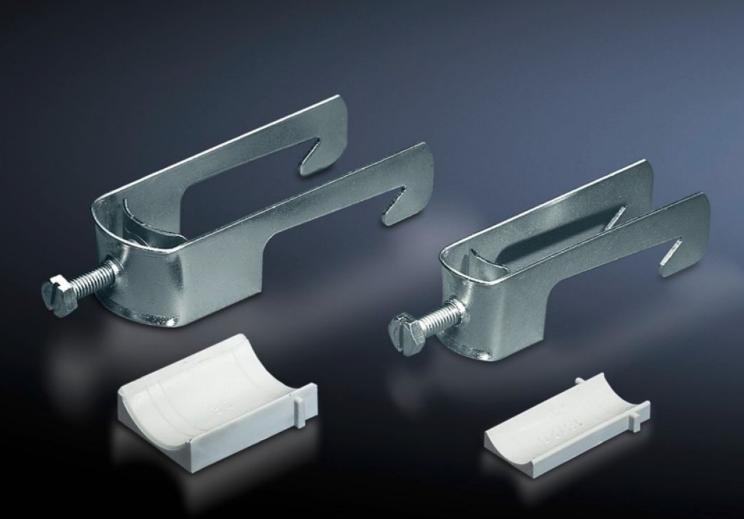

## SZ 2356.000 - Cable clamps for cable clamp rails

For fastening the cables to the cable clamp rails.

## Features

| Model No.                     | SZ 2356.000                                                                                                    |
|-------------------------------|----------------------------------------------------------------------------------------------------------------|
| Product description           | For fastening the cables to the cable clamp rails.                                                             |
| Material                      | Sheet steel                                                                                                    |
| Surface finish                | Zinc-plated                                                                                                    |
| Supply includes               | Plastic insert                                                                                                 |
| Min. cable diameter           | 30 mm                                                                                                          |
| Max. cable diameter           | 34 mm                                                                                                          |
| Packs of                      | 25 pc(s).                                                                                                      |
| Net weight                    | 1.625                                                                                                          |
| Gross weight                  | 1.871                                                                                                          |
| PCF per pack (cradle-to-gate) | 7.1 kg CO2 eq (Cat B)                                                                                          |
| Note on PCF category          | Category B: PCF value (cradle-to-gate) based on the product weight, approximately calculated and self-declared |
| Customs tariff number         | 73182900                                                                                                       |
| EAN                           | 4028177021976                                                                                                  |
| ETIM 9                        | EC000454                                                                                                       |
| ETIM 8                        | EC000454                                                                                                       |
| ECLASS 8.0                    | 23140202                                                                                                       |