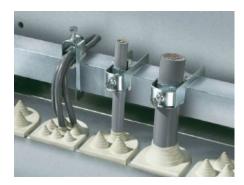

## SZ 2357.000 - Cable clamps for cable clamp rails

For fastening the cables to the cable clamp rails.

## **Features**

| Model No.                     | SZ 2357.000                                                                                                    |
|-------------------------------|----------------------------------------------------------------------------------------------------------------|
| Product description           | For fastening the cables to the cable clamp rails.                                                             |
| Material                      | Sheet steel                                                                                                    |
| Surface finish                | Zinc-plated                                                                                                    |
| Supply includes               | Plastic insert                                                                                                 |
| Min. cable diameter           | 34 mm                                                                                                          |
| Max. cable diameter           | 38 mm                                                                                                          |
| Packs of                      | 25 pc(s).                                                                                                      |
| Net weight                    | 2.375                                                                                                          |
| Gross weight                  | 2.46                                                                                                           |
| PCF per pack (cradle-to-gate) | 9.4 kg CO2 eq (Cat B)                                                                                          |
| Note on PCF category          | Category B: PCF value (cradle-to-gate) based on the product weight, approximately calculated and self-declared |
| Customs tariff number         | 73182900                                                                                                       |
| EAN                           | 4028177021990                                                                                                  |
| ETIM 9                        | EC000454                                                                                                       |
| ETIM 8                        | EC000454                                                                                                       |
| ECLASS 8.0                    | 23140202                                                                                                       |
|                               |                                                                                                                |