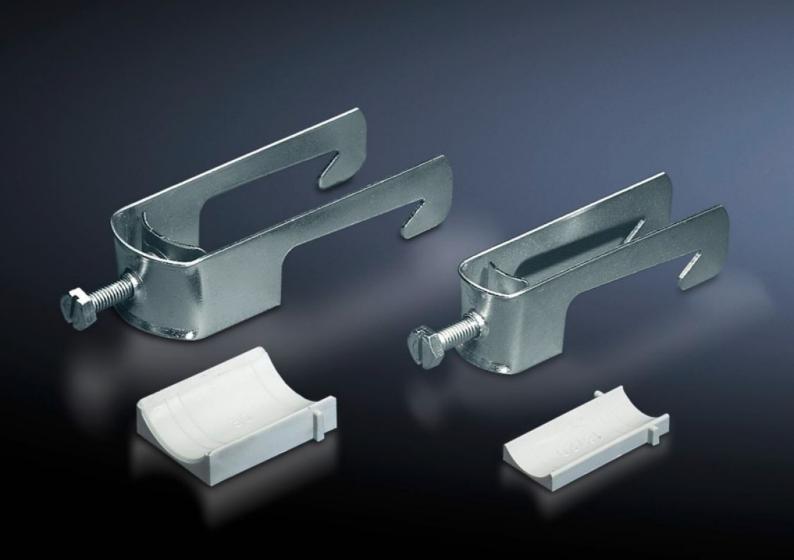

## SZ 2357.000 - Cable clamps for cable clamp rails

For fastening the cables to the cable clamp rails.

## **Features**

| Model No.                     | SZ 2357.000                                                                                                    |
|-------------------------------|----------------------------------------------------------------------------------------------------------------|
| Product description           | For fastening the cables to the cable clamp rails.                                                             |
| Material                      | Sheet steel                                                                                                    |
| Surface finish                | Zinc-plated                                                                                                    |
| Supply includes               | Plastic insert                                                                                                 |
| Min. cable diameter           | 34 mm                                                                                                          |
| Max. cable diameter           | 38 mm                                                                                                          |
| Packs of                      | 25 pc(s).                                                                                                      |
| Net weight                    | 2.375                                                                                                          |
| Gross weight                  | 2.46                                                                                                           |
| PCF per pack (cradle-to-gate) | 9.4 kg CO2 eq (Cat B)                                                                                          |
| Note on PCF category          | Category B: PCF value (cradle-to-gate) based on the product weight, approximately calculated and self-declared |
| Customs tariff number         | 73182900                                                                                                       |
| EAN                           | 4028177021990                                                                                                  |
| ETIM 9                        | EC000454                                                                                                       |
| ETIM 8                        | EC000454                                                                                                       |
| ECLASS 8.0                    | 23140202                                                                                                       |
|                               |                                                                                                                |