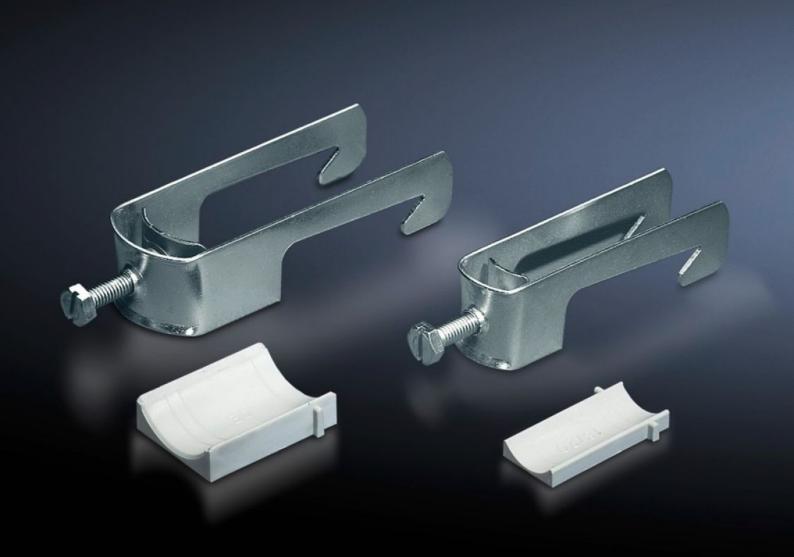

## SZ 2358.000 - Cable clamps for cable clamp rails

For fastening the cables to the cable clamp rails.

## **Features**

| Model No.                     | SZ 2358.000                                                                                                    |
|-------------------------------|----------------------------------------------------------------------------------------------------------------|
| Product description           | For fastening the cables to the cable clamp rails.                                                             |
| Material                      | Sheet steel                                                                                                    |
| Surface finish                | Zinc-plated                                                                                                    |
| Supply includes               | Plastic insert                                                                                                 |
| Min. cable diameter           | 38 mm                                                                                                          |
| Max. cable diameter           | 42 mm                                                                                                          |
| Packs of                      | 25 pc(s).                                                                                                      |
| Net weight                    | 2.55                                                                                                           |
| Gross weight                  | 2.63                                                                                                           |
| PCF per pack (cradle-to-gate) | 10.1 kg CO2 eq (Cat B)                                                                                         |
| Note on PCF category          | Category B: PCF value (cradle-to-gate) based on the product weight, approximately calculated and self-declared |
| Customs tariff number         | 73182900                                                                                                       |
| EAN                           | 4028177022010                                                                                                  |
| ETIM 9                        | EC000454                                                                                                       |
| ETIM 8                        | EC000454                                                                                                       |
| ECLASS 8.0                    | 23140202                                                                                                       |
|                               |                                                                                                                |