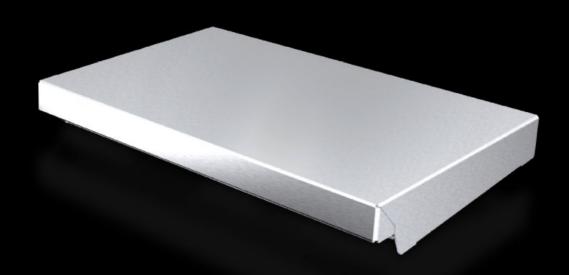

#### AX 2361.010 - Protective roof for AX

The sloping protective roof reliably protects the enclosure from standing moisture and other soiling from above.

#### **Features**

| Model No.             | AX 2361.010                                                                                                      |
|-----------------------|------------------------------------------------------------------------------------------------------------------|
| Product description   | The sloping protective roof reliably protects the enclosure from standing moisture and other soiling from above. |
| Material              | Stainless steel 1.4301 (AISI 304)                                                                                |
| Surface finish        | Brushed, grain 240                                                                                               |
| Supply includes       | Assembly parts                                                                                                   |
| Installation options  | May also be screw-fastened for dynamic loads                                                                     |
| Dimensions            | Height: 37 mm                                                                                                    |
| Type rating to UL 50E | Type 1                                                                                                           |
|                       | Type 3R                                                                                                          |
|                       | Type 4                                                                                                           |
|                       | Type 4X                                                                                                          |
|                       | Type 12                                                                                                          |
| To fit                | Enclosure type: AX                                                                                               |
|                       | Width: = 300 mm                                                                                                  |
|                       | Depth: = 210 mm                                                                                                  |
| Packs of              | 1 pc(s).                                                                                                         |
| Net weight            | 1.3                                                                                                              |
|                       |                                                                                                                  |