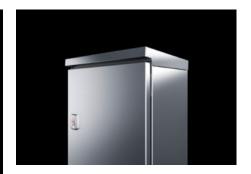

#### AX 2362.010 - Protective roof for AX

The sloping protective roof reliably protects the enclosure from standing moisture and other soiling from above.