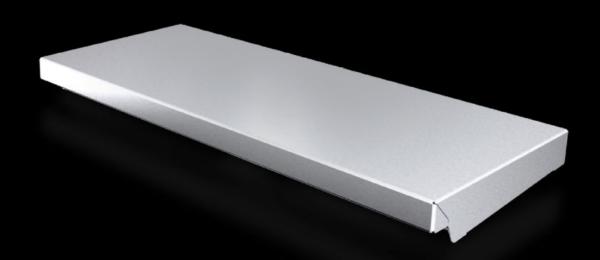

#### AX 2362.010 - Protective roof for AX

The sloping protective roof reliably protects the enclosure from standing moisture and other soiling from above.

#### **Features**

| AX 2362.010                                                                                                      |
|------------------------------------------------------------------------------------------------------------------|
| The sloping protective roof reliably protects the enclosure from standing moisture and other soiling from above. |
| Stainless steel 1.4301 (AISI 304)                                                                                |
| Brushed, grain 240                                                                                               |
| Assembly parts                                                                                                   |
| May also be screw-fastened for dynamic loads                                                                     |
| Height: 37 mm                                                                                                    |
| Type 1                                                                                                           |
| Type 3R                                                                                                          |
| Type 4                                                                                                           |
| Type 4X                                                                                                          |
| Type 12                                                                                                          |
| Enclosure type: AX                                                                                               |
| Width: = 500 mm                                                                                                  |
| Depth: = 210 mm                                                                                                  |
| 1 pc(s).                                                                                                         |
| 1.66                                                                                                             |
|                                                                                                                  |