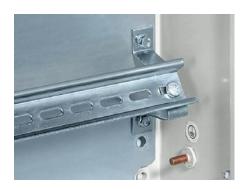

## SZ 2365.000 - Rail mounting bracket

For individual rail mounting.

## **Features**

| Model No.                     | SZ 2365.000                                                                                                    |
|-------------------------------|----------------------------------------------------------------------------------------------------------------|
| Design                        | flat                                                                                                           |
| Product description           | For individual rail mounting.                                                                                  |
| Material                      | Sheet steel                                                                                                    |
| Surface finish                | Zinc-plated                                                                                                    |
| To fit enclosure type         | KX                                                                                                             |
| Packs of                      | 20 pc(s).                                                                                                      |
| Net weight                    | 0.6                                                                                                            |
| Gross weight                  | 0.7                                                                                                            |
| PCF per pack (cradle-to-gate) | 2.6 kg CO2 eq (Cat B)                                                                                          |
| Note on PCF category          | Category B: PCF value (cradle-to-gate) based on the product weight, approximately calculated and self-declared |
| Customs tariff number         | 73269098                                                                                                       |
| EAN                           | 4028177022157                                                                                                  |
| ETIM 9                        | EC002620                                                                                                       |
| ETIM 8                        | EC002620                                                                                                       |
| ECLASS 8.0                    | 27189261                                                                                                       |
|                               |                                                                                                                |