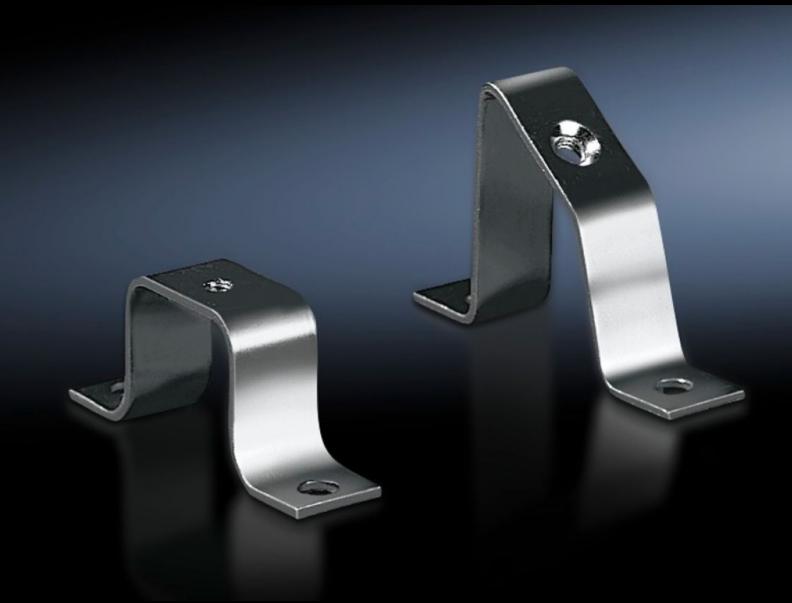

## SZ 2365.000 Rail mounting bracket

State: 28/08/2025 (Source: rittal.com/au-en)

## SZ 2365.000 - Rail mounting bracket

For individual rail mounting.

## **Features**

| Model No.                     | SZ 2365.000                                                                                                    |
|-------------------------------|----------------------------------------------------------------------------------------------------------------|
| Design                        | flat                                                                                                           |
| Product description           | For individual rail mounting.                                                                                  |
| Material                      | Sheet steel                                                                                                    |
| Surface finish                | Zinc-plated                                                                                                    |
| To fit enclosure type         | KX                                                                                                             |
| Packs of                      | 20 pc(s).                                                                                                      |
| Net weight                    | 0.6                                                                                                            |
| Gross weight                  | 0.7                                                                                                            |
| PCF per pack (cradle-to-gate) | 2.6 kg CO2 eq (Cat B)                                                                                          |
| Note on PCF category          | Category B: PCF value (cradle-to-gate) based on the product weight, approximately calculated and self-declared |
| Customs tariff number         | 73269098                                                                                                       |
| EAN                           | 4028177022157                                                                                                  |
| ETIM 9                        | EC002620                                                                                                       |
| ETIM 8                        | EC002620                                                                                                       |
| ECLASS 8.0                    | 27189261                                                                                                       |
|                               |                                                                                                                |