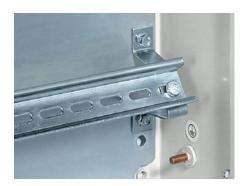

## SZ 2366.000 Rail mounting bracket

State: 24/08/2025 (Source: rittal.com/au-en)

## SZ 2366.000 - Rail mounting bracket

For individual rail mounting.

## **Features**

| Model No.                     | SZ 2366.000                                                                                                    |
|-------------------------------|----------------------------------------------------------------------------------------------------------------|
| Design                        | inclined                                                                                                       |
| Product description           | For individual rail mounting.                                                                                  |
| Material                      | Sheet steel                                                                                                    |
| Surface finish                | Zinc-plated                                                                                                    |
| To fit enclosure type         | KX                                                                                                             |
| Packs of                      | 20 pc(s).                                                                                                      |
| Net weight                    | 0.6                                                                                                            |
| Gross weight                  | 0.784                                                                                                          |
| PCF per pack (cradle-to-gate) | 2.9 kg CO2 eq (Cat B)                                                                                          |
| Note on PCF category          | Category B: PCF value (cradle-to-gate) based on the product weight, approximately calculated and self-declared |
| Customs tariff number         | 73269098                                                                                                       |
| EAN                           | 4028177022171                                                                                                  |
| E-Number Sweden               | E1300400                                                                                                       |
| ETIM 9                        | EC002620                                                                                                       |
| ETIM 8                        | EC002620                                                                                                       |
| ECLASS 8.0                    | 27189261                                                                                                       |
|                               |                                                                                                                |