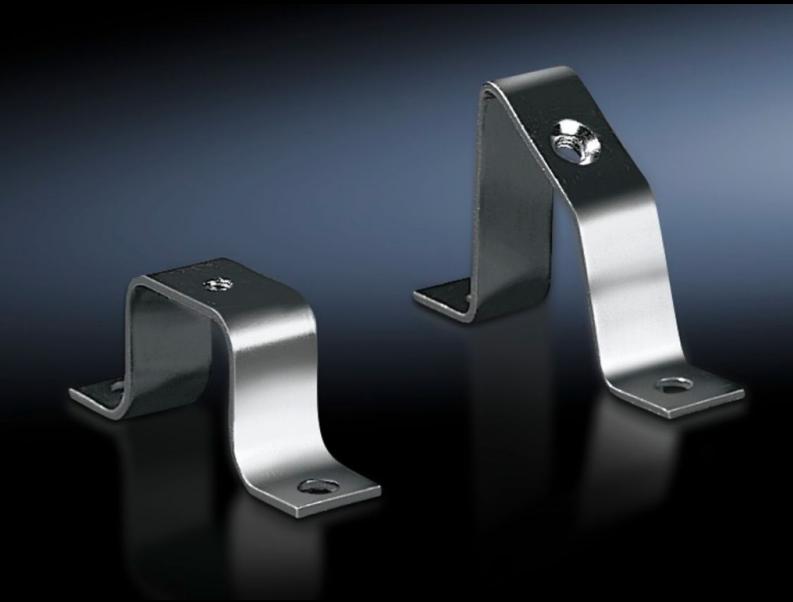

## SZ 2366.000 Rail mounting bracket

State: 24/08/2025 (Source: rittal.com/au-en)

## SZ 2366.000 - Rail mounting bracket

For individual rail mounting.

## **Features**

| Model No.                     | SZ 2366.000                                                                                                    |
|-------------------------------|----------------------------------------------------------------------------------------------------------------|
| Design                        | inclined                                                                                                       |
| Product description           | For individual rail mounting.                                                                                  |
| Material                      | Sheet steel                                                                                                    |
| Surface finish                | Zinc-plated                                                                                                    |
| To fit enclosure type         | KX                                                                                                             |
| Packs of                      | 20 pc(s).                                                                                                      |
| Net weight                    | 0.6                                                                                                            |
| Gross weight                  | 0.784                                                                                                          |
| PCF per pack (cradle-to-gate) | 2.9 kg CO2 eq (Cat B)                                                                                          |
| Note on PCF category          | Category B: PCF value (cradle-to-gate) based on the product weight, approximately calculated and self-declared |
| Customs tariff number         | 73269098                                                                                                       |
| EAN                           | 4028177022171                                                                                                  |
| E-Number Sweden               | E1300400                                                                                                       |
| ETIM 9                        | EC002620                                                                                                       |
| ETIM 8                        | EC002620                                                                                                       |
| ECLASS 8.0                    | 27189261                                                                                                       |
|                               |                                                                                                                |