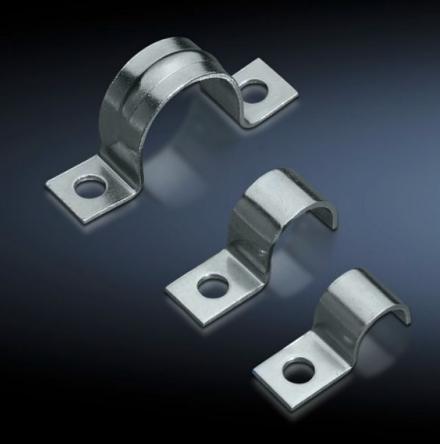

## SZ 2367.040 - EMC earth clamps

May be used directly on the device or operating equipment on the mounting plate for cable shield contact.

## **Features**

| Model No.                     | SZ 2367.040                                                                                                          |
|-------------------------------|----------------------------------------------------------------------------------------------------------------------|
| Product description           | The clamps may be used directly on the device or operating equipment on the mounting plate for cable shield contact. |
| Material                      | Sheet steel                                                                                                          |
| Surface finish                | Zinc-plated                                                                                                          |
| Size                          | 4 mm                                                                                                                 |
| Note on Model No.             | 1 assembly bracket                                                                                                   |
| Packs of                      | 50 pc(s).                                                                                                            |
| Net weight                    | 0.05                                                                                                                 |
| Gross weight                  | 0.076                                                                                                                |
| PCF per pack (cradle-to-gate) | 0.4 kg CO2 eq (Cat B)                                                                                                |
| Note on PCF category          | Category B: PCF value (cradle-to-gate) based on the product weight, approximately calculated and self-declared       |
| Customs tariff number         | 73269098                                                                                                             |
| EAN                           | 4028177163249                                                                                                        |
| ETIM 9                        | EC000127                                                                                                             |
| ETIM 8                        | EC000127                                                                                                             |
| ECLASS 8.0                    | 23159090                                                                                                             |