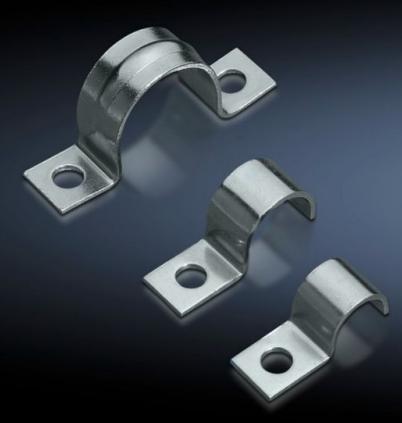

## SZ 2367.080 - EMC earth clamps

May be used directly on the device or operating equipment on the mounting plate for cable shield contact.

## Features

| SZ 2367.080                                                                                                          |
|----------------------------------------------------------------------------------------------------------------------|
| The clamps may be used directly on the device or operating equipment on the mounting plate for cable shield contact. |
| Sheet steel                                                                                                          |
| Zinc-plated                                                                                                          |
| 8 mm                                                                                                                 |
| 1 assembly bracket                                                                                                   |
| 50 pc(s).                                                                                                            |
| 0.05                                                                                                                 |
| 0.113                                                                                                                |
| 0.4 kg CO2 eq (Cat B)                                                                                                |
| Category B: PCF value (cradle-to-gate) based on the product weight approximately calculated and self-declared        |
| 73269098                                                                                                             |
| 4028177022218                                                                                                        |
| EC000127                                                                                                             |
| EC000127                                                                                                             |
| 23159090                                                                                                             |
|                                                                                                                      |