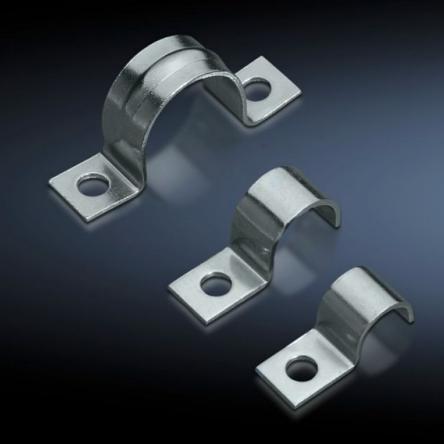

## SZ 2367.120 - EMC earth clamps

May be used directly on the device or operating equipment on the mounting plate for cable shield contact.

## **Features**

| Model No.                     | SZ 2367.120                                                                                                          |
|-------------------------------|----------------------------------------------------------------------------------------------------------------------|
| Product description           | The clamps may be used directly on the device or operating equipment on the mounting plate for cable shield contact. |
| Material                      | Sheet steel                                                                                                          |
| Surface finish                | Zinc-plated                                                                                                          |
| Size                          | 12 mm                                                                                                                |
| Note on Model No.             | 1 assembly bracket                                                                                                   |
| Packs of                      | 50 pc(s).                                                                                                            |
| Net weight                    | 0.25                                                                                                                 |
| Gross weight                  | 0.284                                                                                                                |
| PCF per pack (cradle-to-gate) | 1.1 kg CO2 eq (Cat B)                                                                                                |
| Note on PCF category          | Category B: PCF value (cradle-to-gate) based on the product weight, approximately calculated and self-declared       |
| Customs tariff number         | 73269098                                                                                                             |
| EAN                           | 4028177022225                                                                                                        |
| ETIM 9                        | EC000127                                                                                                             |
| ETIM 8                        | EC000127                                                                                                             |
| ECLASS 8.0                    | 23159090                                                                                                             |
|                               |                                                                                                                      |