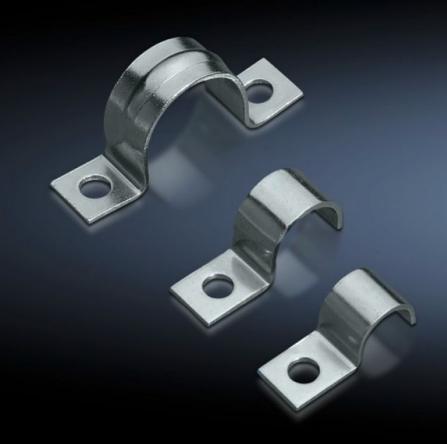

## SZ 2367.160 - EMC earth clamps

May be used directly on the device or operating equipment on the mounting plate for cable shield contact.

## **Features**

| Model No.                     | SZ 2367.160                                                                                                          |
|-------------------------------|----------------------------------------------------------------------------------------------------------------------|
| Product description           | The clamps may be used directly on the device or operating equipment on the mounting plate for cable shield contact. |
| Material                      | Sheet steel                                                                                                          |
| Surface finish                | Zinc-plated                                                                                                          |
| Size                          | 16 mm                                                                                                                |
| Note on Model No.             | 1 assembly bracket                                                                                                   |
| Packs of                      | 50 pc(s).                                                                                                            |
| Net weight                    | 0.3                                                                                                                  |
| Gross weight                  | 0.339                                                                                                                |
| PCF per pack (cradle-to-gate) | 1.3 kg CO2 eq (Cat B)                                                                                                |
| Note on PCF category          | Category B: PCF value (cradle-to-gate) based on the product weight, approximately calculated and self-declared       |
| Customs tariff number         | 73269098                                                                                                             |
| EAN                           | 4028177163256                                                                                                        |
| ETIM 9                        | EC000127                                                                                                             |
| ETIM 8                        | EC000127                                                                                                             |
| ECLASS 8.0                    | 23159090                                                                                                             |
|                               |                                                                                                                      |