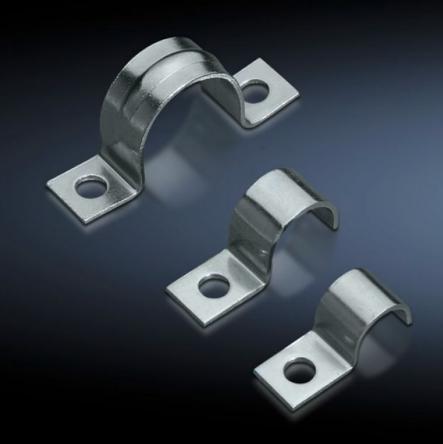

## SZ 2367.200 - EMC earth clamps

May be used directly on the device or operating equipment on the mounting plate for cable shield contact.

## **Features**

| Model No.                     | SZ 2367.200                                                                                                          |
|-------------------------------|----------------------------------------------------------------------------------------------------------------------|
| Product description           | The clamps may be used directly on the device or operating equipment on the mounting plate for cable shield contact. |
| Material                      | Sheet steel                                                                                                          |
| Surface finish                | Zinc-plated                                                                                                          |
| Size                          | 20 mm                                                                                                                |
| Note on Model No.             | 2 assembly brackets                                                                                                  |
| Packs of                      | 25 pc(s).                                                                                                            |
| Net weight                    | 0.175                                                                                                                |
| Gross weight                  | 0.209                                                                                                                |
| PCF per pack (cradle-to-gate) | 0.8 kg CO2 eq (Cat B)                                                                                                |
| Note on PCF category          | Category B: PCF value (cradle-to-gate) based on the product weight, approximately calculated and self-declared       |
| Customs tariff number         | 73269098                                                                                                             |
| EAN                           | 4028177163263                                                                                                        |
| ETIM 9                        | EC000127                                                                                                             |
| ETIM 8                        | EC000127                                                                                                             |
| ECLASS 8.0                    | 23159090                                                                                                             |
|                               |                                                                                                                      |