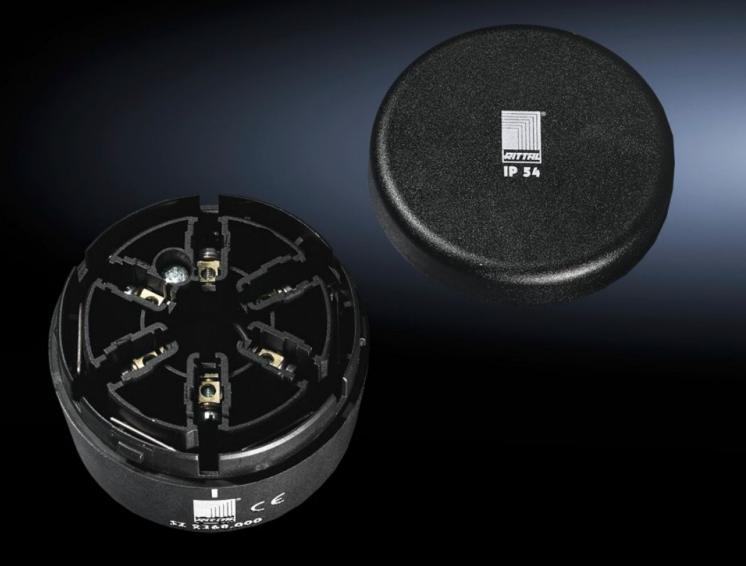

# SG 2368.000 - Connection component for signal pillar, modular

Optionally for conduit or wall/base mounting, with cover for optical components.

#### Features

| Model No.                                       | SG 2368.000                                                                                                                                                     |
|-------------------------------------------------|-----------------------------------------------------------------------------------------------------------------------------------------------------------------|
| Design                                          | for conduit mounting                                                                                                                                            |
| Product description                             | Optionally for conduit or wall/base mounting. Screw terminals in the connection component. With cover for optical components. Contact hazard protection to VDE. |
| Benefits                                        | Simple assembly and contact via bayonet fastener.                                                                                                               |
| Function principle                              | A modular layout is possible with connection, optical and acoustic components, incandescent lamps and a label panel                                             |
| Material                                        | Enclosure of polyamide                                                                                                                                          |
| Colour                                          | Black                                                                                                                                                           |
| Diameter                                        | 70 mm                                                                                                                                                           |
| Rated impulse withstand voltage, phase to phase | 2500 V AC                                                                                                                                                       |
| Rated insulation voltage                        | 250 V AC                                                                                                                                                        |
| Signal pillar                                   | modular                                                                                                                                                         |
| Dimensions                                      | Height: 43 mm                                                                                                                                                   |
| Protection category to IEC 60 529               | IP 54                                                                                                                                                           |
| Rated operating voltage                         | 12 V - 240 V (AC/DC)                                                                                                                                            |
| Packs of                                        | 1 pc(s).                                                                                                                                                        |
| Net weight                                      | 0.11                                                                                                                                                            |
| Gross weight                                    | 0.115                                                                                                                                                           |
| Customs tariff number                           | 85369095                                                                                                                                                        |
| EAN                                             | 4028177219908                                                                                                                                                   |
|                                                 |                                                                                                                                                                 |