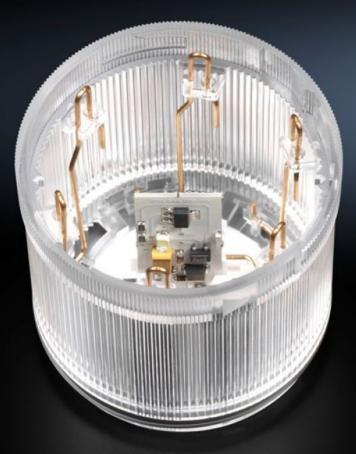

# SZ 2370.530 - LED flashing light component for signal pillar, modular

With 360° signal transmission thanks to optimised prism system, number of potential stages = 5 components, with identical voltage.

#### Features

| Model No.                                          | SZ 2370.530                                                                                                                                                                                                                                                           |
|----------------------------------------------------|-----------------------------------------------------------------------------------------------------------------------------------------------------------------------------------------------------------------------------------------------------------------------|
| Design                                             | LED flashing light component                                                                                                                                                                                                                                          |
| Product description                                | With 360° signal transmission thanks to optimised prism system.<br>Number of potential stages = 5 components, with identical voltage                                                                                                                                  |
| Benefits                                           | Simple assembly and contact via bayonet fastener.<br>Configuration of up to five components with the same voltage.<br>Components are available in a range of colours and voltages.<br>Flashing and stroboscopic light element incl. lamp, suitable for<br>direct use. |
| Function principle                                 | A modular layout is possible with connection, optical and acoustic components, incandescent lamps and a label panel                                                                                                                                                   |
| Material                                           | Enclosure of polyamide<br>Cap: Transparent polycarbonate                                                                                                                                                                                                              |
| Colour                                             | Clear                                                                                                                                                                                                                                                                 |
| Diameter                                           | 70 mm                                                                                                                                                                                                                                                                 |
| Rated impulse withstand voltage,<br>phase to phase | 2500 V AC                                                                                                                                                                                                                                                             |
| Rated insulation voltage                           | 250 V AC                                                                                                                                                                                                                                                              |
| Dimensions                                         | Height: 56 mm                                                                                                                                                                                                                                                         |
| Protection category to IEC 60 529                  | IP 54 if a cover or acoustic component is fitted at the top                                                                                                                                                                                                           |
| Rated operating voltage                            | 24 V (AC/DC)                                                                                                                                                                                                                                                          |
| Packs of                                           | 1 pc(s).                                                                                                                                                                                                                                                              |
| Net weight                                         | 0.07                                                                                                                                                                                                                                                                  |
|                                                    |                                                                                                                                                                                                                                                                       |