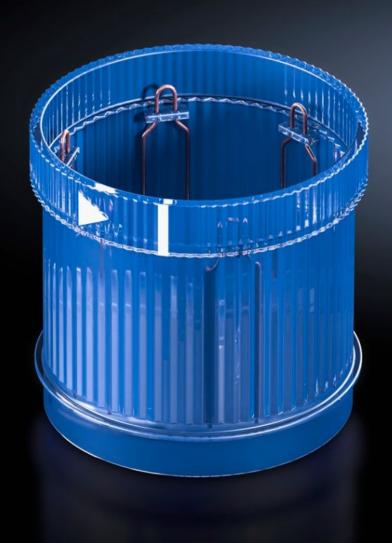

# SG 2370.541 - LED flashing light component for signal pillar, modular

With 360° signal transmission thanks to optimised prism system.

#### **Features**

| SG 2370.541                                                                                                                                                                                                                                 |
|---------------------------------------------------------------------------------------------------------------------------------------------------------------------------------------------------------------------------------------------|
| LED flashing light component                                                                                                                                                                                                                |
| Simple assembly and contact via bayonet fastener. With 360° signal transmission thanks to optimised prism system Configuration of up to five components with the same voltage. Components are available in a range of colours and voltages. |
| A modular layout is possible with connection, optical and acoustic components and a label panel                                                                                                                                             |
| Enclosure of polyamide<br>Cap: Transparent polycarbonate                                                                                                                                                                                    |
| Blue                                                                                                                                                                                                                                        |
| IP 65 if a cover or acoustic component is fitted at the top                                                                                                                                                                                 |
| 24 V (AC/DC)                                                                                                                                                                                                                                |
| 1 pc(s).                                                                                                                                                                                                                                    |
| 0.072                                                                                                                                                                                                                                       |
| 0.073                                                                                                                                                                                                                                       |
| 85311095                                                                                                                                                                                                                                    |
| 4028177953666                                                                                                                                                                                                                               |
| EC000232                                                                                                                                                                                                                                    |
| EC000232                                                                                                                                                                                                                                    |
| 27371220                                                                                                                                                                                                                                    |
|                                                                                                                                                                                                                                             |