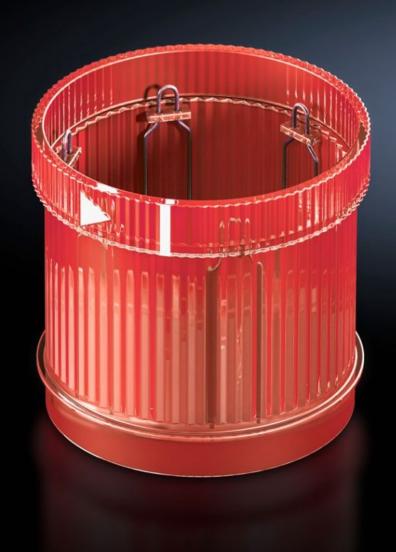

# SG 2372.001 - LED steady light component for signal pillar, modular

With 360° signal transmission thanks to optimised prism system.

#### **Features**

| Model No.                         | SG 2372.001                                                                                                                  |
|-----------------------------------|------------------------------------------------------------------------------------------------------------------------------|
| Design                            | LED steady light component                                                                                                   |
| Benefits                          | With 360° signal transmission thanks to optimised prism system Configuration of up to five components with the same voltage. |
| Function principle                | A modular layout is possible with connection, optical and acoustic components and a label panel                              |
| Material                          | Enclosure of polyamide Cap: Transparent polycarbonate                                                                        |
| Colour                            | Red                                                                                                                          |
| Protection category to IEC 60 529 | IP 65 if a cover or acoustic component is fitted at the top                                                                  |
| Rated operating voltage           | 24 V (AC/DC)                                                                                                                 |
| Packs of                          | 1 pc(s).                                                                                                                     |
| Net weight                        | 0.072                                                                                                                        |
| Gross weight                      | 0.073                                                                                                                        |
| Customs tariff number             | 85311095                                                                                                                     |
| EAN                               | 4028177953710                                                                                                                |
| ETIM 9                            | EC000232                                                                                                                     |
| ETIM 8                            | EC000232                                                                                                                     |
| ECLASS 8.0                        | 27371220                                                                                                                     |
|                                   |                                                                                                                              |