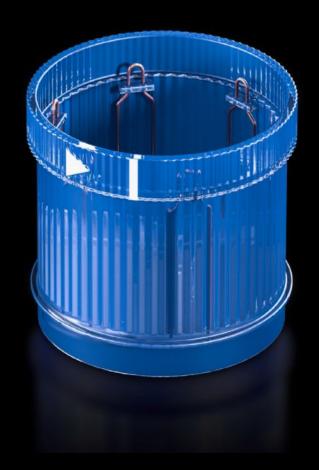

# SG 2372.041 - LED steady light component for signal pillar, modular

With 360° signal transmission thanks to optimised prism system.

#### **Features**

| Model No.                         | SG 2372.041                                                                                                                  |
|-----------------------------------|------------------------------------------------------------------------------------------------------------------------------|
| Design                            | LED steady light component                                                                                                   |
| Benefits                          | With 360° signal transmission thanks to optimised prism system Configuration of up to five components with the same voltage. |
| Function principle                | A modular layout is possible with connection, optical and acoustic components and a label panel                              |
| Material                          | Enclosure of polyamide Cap: Transparent polycarbonate                                                                        |
| Colour                            | Blue                                                                                                                         |
| Protection category to IEC 60 529 | IP 65 if a cover or acoustic component is fitted at the top                                                                  |
| Rated operating voltage           | 24 V (AC/DC)                                                                                                                 |
| Packs of                          | 1 pc(s).                                                                                                                     |
| Net weight                        | 0.06                                                                                                                         |
| Gross weight                      | 0.073                                                                                                                        |
| Customs tariff number             | 85311095                                                                                                                     |
| EAN                               | 4028177957046                                                                                                                |
| ETIM 9                            | EC000232                                                                                                                     |
| ETIM 8                            | EC000232                                                                                                                     |
| ECLASS 8.0                        | 27371220                                                                                                                     |
|                                   |                                                                                                                              |