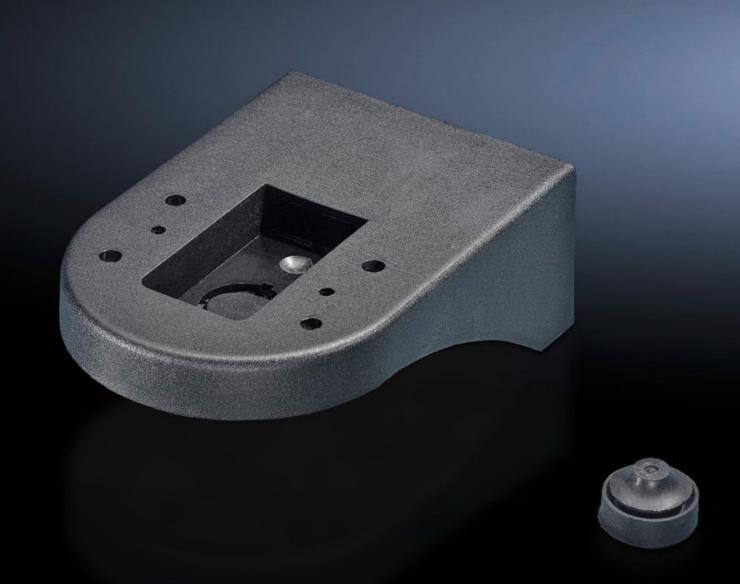

# SG 2372.110 - Mounting component for wall/base mounting

Wall mounting bracket, bracket for connection component, for side cable outlet.

#### **Features**

| Model No.             | SG 2372.110                                                                   |
|-----------------------|-------------------------------------------------------------------------------|
| Design                | Bracket for wall mounting, including rubber gland for concealed cable routing |
| Colour                | Black                                                                         |
| Signal pillar         | LED compact                                                                   |
| Packs of              | 1 pc(s).                                                                      |
| Net weight            | 0.04                                                                          |
| Gross weight          | 0.05                                                                          |
| Customs tariff number | 73182900                                                                      |
| EAN                   | 4028177444041                                                                 |
| ETIM 9                | EC002625                                                                      |
| ETIM 8                | EC002625                                                                      |
| ECLASS 8.0            | 27189234                                                                      |
|                       |                                                                               |