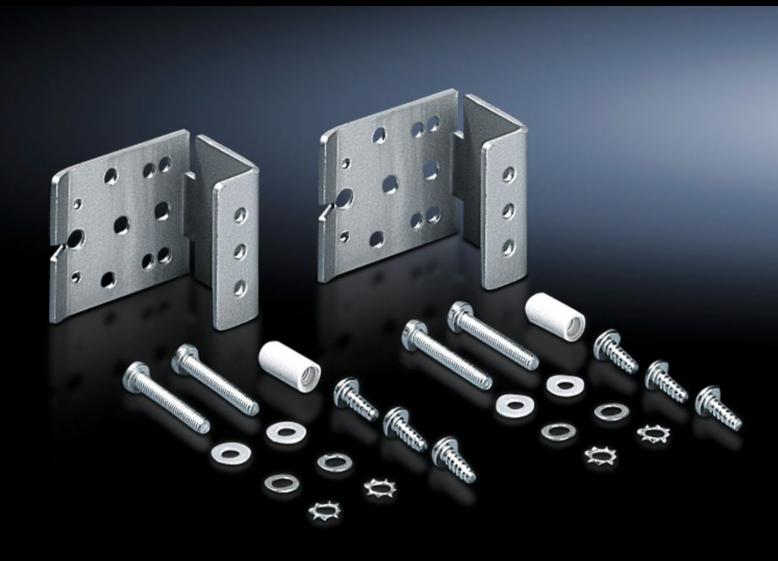

## SZ 2373.000 - Universal bracket

For attaching accessories in an AE, TP command panel.

## **Features**

| Model No.                     | SZ 2373.000                                                                                                                                                                                                                                                              |
|-------------------------------|--------------------------------------------------------------------------------------------------------------------------------------------------------------------------------------------------------------------------------------------------------------------------|
| Material                      | Sheet steel, zinc-plated                                                                                                                                                                                                                                                 |
| Supply includes               | Assembly parts                                                                                                                                                                                                                                                           |
| Installation options          | Enclosure lights in compact enclosures AE  Door-operated switch in compact enclosures AE, TopConsole system TP  Cable conduit holders 2593.000 and 2591.000 in AE compact enclosures  Support rails for terminals in command panels and command panel housings with door |
| Note                          | Mounting screws are concealed when the door is closed. Existing holes for mounting blocks or hinges may be used with AE.                                                                                                                                                 |
| To fit enclosure type         | AE<br>TP                                                                                                                                                                                                                                                                 |
| Packs of                      | 6 pc(s).                                                                                                                                                                                                                                                                 |
| Net weight                    | 0.258                                                                                                                                                                                                                                                                    |
| Gross weight                  | 0.311                                                                                                                                                                                                                                                                    |
| PCF per pack (cradle-to-gate) | 1.2 kg CO2 eq (Cat B)                                                                                                                                                                                                                                                    |
| Note on PCF category          | Category B: PCF value (cradle-to-gate) based on the product weight approximately calculated and self-declared                                                                                                                                                            |
| Customs tariff number         | 73269098                                                                                                                                                                                                                                                                 |
| EAN                           | 4028177022232                                                                                                                                                                                                                                                            |
| ETIM 9                        | EC002625                                                                                                                                                                                                                                                                 |
| ETIM 8                        | EC002625                                                                                                                                                                                                                                                                 |
| ECLASS 8.0                    | 27189234                                                                                                                                                                                                                                                                 |