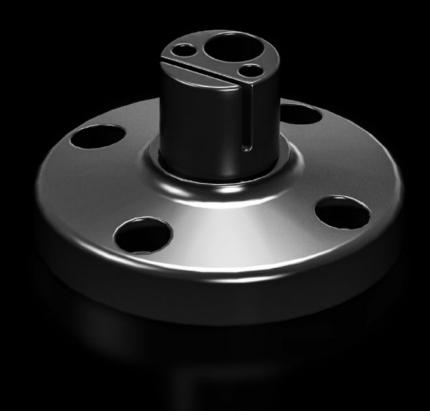

# SG 2374.010 Mounting component

State: 10/08/2025 (Source: rittal.com/au-en)

## SG 2374.010 - Mounting component for conduit mounting

Feet, conduits, brackets.

#### **Features**

| Model No.             | SG 2374.010                                                                       |
|-----------------------|-----------------------------------------------------------------------------------|
| Design                | Individual base                                                                   |
| Colour                | Black                                                                             |
| Installation options  | On modular signal pillar, IP 65, in conjunction with connection component 2368001 |
| Signal pillar         | 3-way LED<br>modular IP65                                                         |
| Packs of              | 1 pc(s).                                                                          |
| Net weight            | 0.039                                                                             |
| Gross weight          | 0.041                                                                             |
| Customs tariff number | 39269097                                                                          |
| EAN                   | 4028177219830                                                                     |
| ETIM 9                | EC001259                                                                          |
| ETIM 8                | EC001259                                                                          |
| ECLASS 8.0            | 27371234                                                                          |
|                       |                                                                                   |