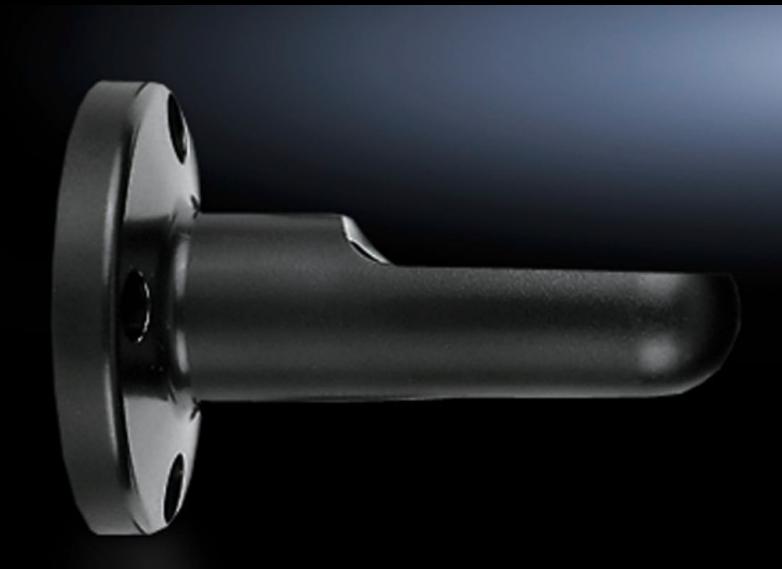

# SG 2374.040 - Mounting component for wall/base mounting

Wall mounting bracket, bracket for connection component, for side cable outlet.

#### **Features**

| Model No.             | SG 2374.040                      |
|-----------------------|----------------------------------|
| Design                | Bracket for connection component |
| Colour                | Black                            |
| Signal pillar         | 3-way LED<br>modular IP65        |
| Packs of              | 1 pc(s).                         |
| Net weight            | 0.068                            |
| Gross weight          | 0.071                            |
| Customs tariff number | 39269097                         |
| EAN                   | 4028177219861                    |
| ETIM 9                | EC002625                         |
|                       |                                  |