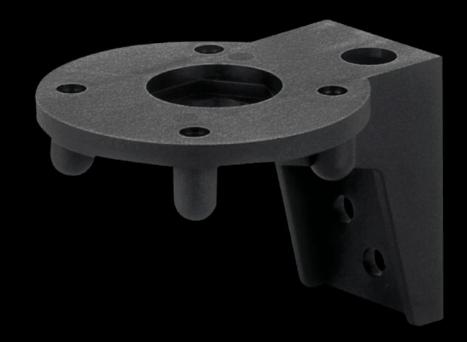

## SG 2374.050 - Mounting component for conduit mounting

Feet, conduits, brackets.

## **Features**

| Model No.             | SG 2374.050                                                                       |
|-----------------------|-----------------------------------------------------------------------------------|
| Design                | Angle bracket for conduit mounting                                                |
| Colour                | Black                                                                             |
| Installation options  | On modular signal pillar, IP 65, in conjunction with connection component 2368001 |
| Signal pillar         | 3-way LED<br>modular IP65                                                         |
| Packs of              | 1 pc(s).                                                                          |
| Net weight            | 0.05                                                                              |
| Gross weight          | 0.059                                                                             |
| Customs tariff number | 39269097                                                                          |
| EAN                   | 4028177219878                                                                     |
| ETIM 9                | EC001259                                                                          |
| ETIM 8                | EC001259                                                                          |
| ECLASS 8.0            | 27371234                                                                          |