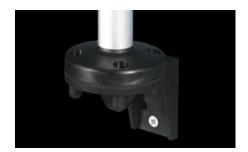

## SG 2374.050 - Mounting component for conduit mounting

Feet, conduits, brackets.

## **Features**

| Model No.             | SG 2374.050                                                                       |
|-----------------------|-----------------------------------------------------------------------------------|
| Design                | Angle bracket for conduit mounting                                                |
| Colour                | Black                                                                             |
| Installation options  | On modular signal pillar, IP 65, in conjunction with connection component 2368001 |
| Signal pillar         | 3-way LED<br>modular IP65                                                         |
| Packs of              | 1 pc(s).                                                                          |
| Net weight            | 0.05                                                                              |
| Gross weight          | 0.059                                                                             |
| Customs tariff number | 39269097                                                                          |
| EAN                   | 4028177219878                                                                     |
| ETIM 9                | EC001259                                                                          |
| ETIM 8                | EC001259                                                                          |
| ECLASS 8.0            | 27371234                                                                          |