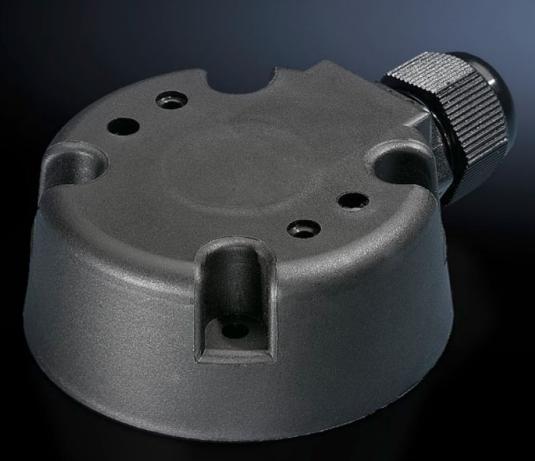

## SG 2374.080 - Mounting component for wall/base mounting

Wall mounting bracket, bracket for connection component, for side cable outlet.

## Features

| Model No.             | SG 2374.080               |
|-----------------------|---------------------------|
| Design                | For side cable outlet     |
| Colour                | Black                     |
| Signal pillar         | 3-way LED<br>modular IP65 |
| Packs of              | 1 pc(s).                  |
| Net weight            | 0.062                     |
| Gross weight          | 0.072                     |
| Customs tariff number | 85369095                  |
| EAN                   | 4028177229983             |
| ETIM 9                | EC002625                  |