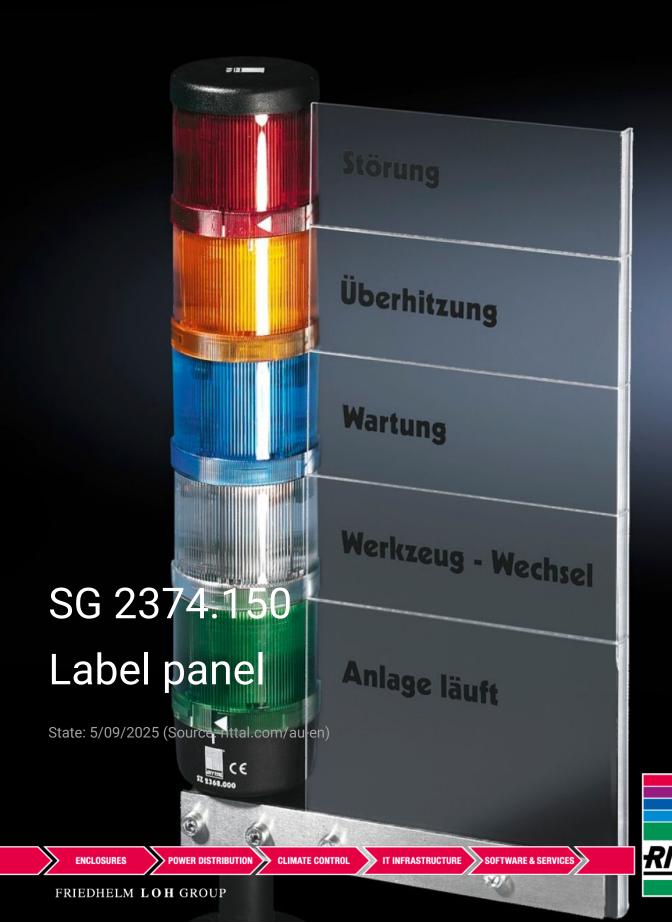

## SG 2374.150 - Label panel for signal pillar, modular

For text additions for up to 5 optical components.

## **Features**

| Model No.             | SG 2374.150                                                                                                                                                                                      |
|-----------------------|--------------------------------------------------------------------------------------------------------------------------------------------------------------------------------------------------|
| Design                | For 5 optical components                                                                                                                                                                         |
| Product description   | For text additions for up to 5 optical components, with break point for any fields that are not required (50 x 150 mm), including clamping section for base or conduit with a diameter of 25 mm. |
| Material              | Acrylic, transparent                                                                                                                                                                             |
| Note                  | Labels not included with the supply.                                                                                                                                                             |
| Packs of              | 1 pc(s).                                                                                                                                                                                         |
| Net weight            | 0.31                                                                                                                                                                                             |
| Gross weight          | 0.36                                                                                                                                                                                             |
| Customs tariff number | 85311095                                                                                                                                                                                         |
| EAN                   | 4028177249875                                                                                                                                                                                    |
| ETIM 9                | EC002617                                                                                                                                                                                         |
| ETIM 8                | EC002617                                                                                                                                                                                         |
| ECLASS 8.0            | 27189260                                                                                                                                                                                         |