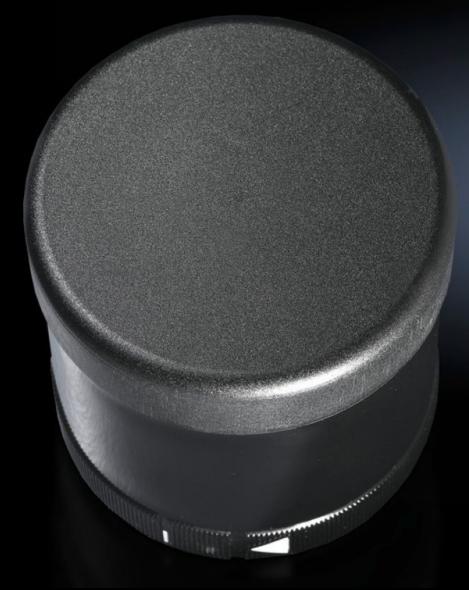

# SG 2376.030 - Acoustic component for signal pillar, modular

To indicate warnings or malfunctions.

#### **Features**

| Model No.                                       | SG 2376.030                                                                                                         |
|-------------------------------------------------|---------------------------------------------------------------------------------------------------------------------|
| Design                                          | Volume and 8 tones may be set, 100 dB, max. 25 mA                                                                   |
| Product description                             | To indicate warnings or malfunctions.                                                                               |
| Benefits                                        | Simple assembly and contact via bayonet fastener.                                                                   |
| Applications                                    | Mounting only on the upper end of the optical components or directly on the connection component.                   |
| Function principle                              | A modular layout is possible with connection, optical and acoustic components, incandescent lamps and a label panel |
| Material                                        | Enclosure of polyamide                                                                                              |
| Colour                                          | Black                                                                                                               |
| Rated impulse withstand voltage, phase to phase | 2500 V AC                                                                                                           |
| Rated insulation voltage                        | 250 V AC                                                                                                            |
| Packs of                                        | 1 pc(s).                                                                                                            |
| Net weight                                      | 0.11                                                                                                                |
| Gross weight                                    | 0.112                                                                                                               |
| Customs tariff number                           | 85369095                                                                                                            |
| EAN                                             | 4028177220461                                                                                                       |
| ECLASS 8.0                                      | 27371237                                                                                                            |