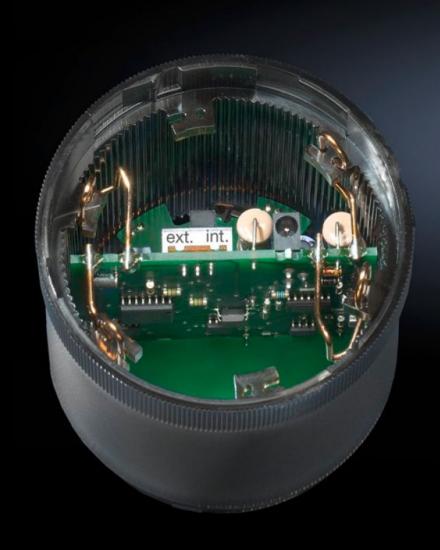

# SM 2376.100 - AS interface element for signal pillar, modular

For user-friendly activation of the signal pillar levels via AS interface.

#### **Features**

| Model No.                  | SM 2376.100                                                       |  |  |
|----------------------------|-------------------------------------------------------------------|--|--|
| Technical specifications   | Standard slave                                                    |  |  |
|                            | Max. 31 addresses                                                 |  |  |
|                            | Up to 4 signal levels may be activated.                           |  |  |
|                            | Power supply may be switched from internal bus supply to external |  |  |
|                            | auxiliary voltage                                                 |  |  |
|                            | With programming interface                                        |  |  |
| Material                   | Polycarbonate                                                     |  |  |
| Colour                     | Black, transparent                                                |  |  |
| Diameter                   | 70 mm                                                             |  |  |
| External auxiliary voltage | External auxiliary voltage 24 V DC ± 10%                          |  |  |
|                            | Current carrying capacity max. 200 mA per rack                    |  |  |
|                            | Current rating max. 75 mA                                         |  |  |
|                            | Voltage on signal element 24 V DC ± 10%                           |  |  |
|                            | Short-circuit/overload protection: Pre-fuse M 1.6 A               |  |  |

#### Features

| Internal auxiliary voltage        | Voltage supply via bus cable Current carrying capacity max. 200 mA Current rating max. 250 mA Voltage on signal element 18 – 31 V DC Short-circuit/overload protection: Built-in |
|-----------------------------------|----------------------------------------------------------------------------------------------------------------------------------------------------------------------------------|
| Dimensions                        | Height: 56 mm                                                                                                                                                                    |
| Operating temperature range       | -20 °C50 °C                                                                                                                                                                      |
| Protection category to IEC 60 529 | IP 54                                                                                                                                                                            |
| Packs of                          | 1 pc(s).                                                                                                                                                                         |
| Net weight                        | 0.119                                                                                                                                                                            |
| Gross weight                      | 0.12                                                                                                                                                                             |
| Customs tariff number             | 39269097                                                                                                                                                                         |
| EAN                               | 4028177580350                                                                                                                                                                    |
| ECLASS 8.0                        | 27371220                                                                                                                                                                         |