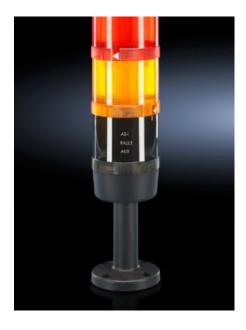

# SM 2376.100 - AS interface element for signal pillar, modular

For user-friendly activation of the signal pillar levels via AS interface.