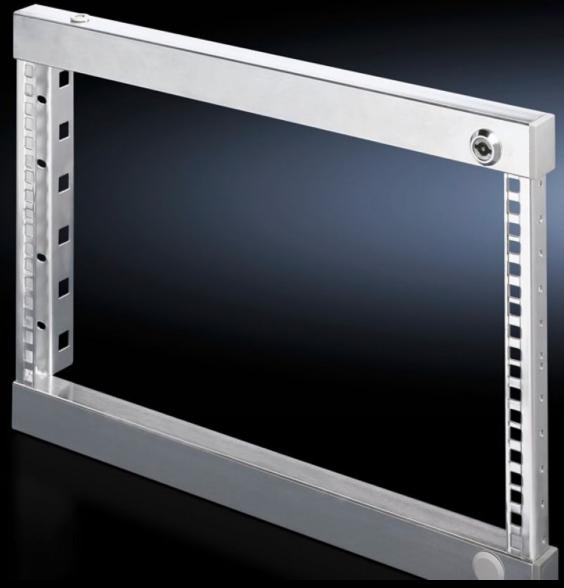

# SR 2377.030 - Swing frame, small for TS, VX SE, 600 mm and 800 mm wide enclosures

Installation for TS, 600 mm and 800 mm wide enclosures, 3 - 18 U, for mounting 482.6 mm (19") equipment.

#### **Features**

| Model No.             | SR 2377.030                                                                                               |
|-----------------------|-----------------------------------------------------------------------------------------------------------|
| Product description   | For mounting 482.6 mm (19") equipment.                                                                    |
| Material              | Sheet steel                                                                                               |
| Surface finish        | Zinc-plated                                                                                               |
| Supply includes       | Cam with double-bit lock insert Parts for attaching to the installation kit                               |
| Assembly instruction  | Depending on the mounting situation, PS punched sections without mounting flanges 23 x 73 mm are required |
| Note                  | For further installation options, see "Technical details"                                                 |
| To fit                | Enclosure type: TS VX SE Width: = 600 mm = 800 mm                                                         |
| Units                 | 3 U                                                                                                       |
| To fit enclosure type | TS<br>VX SE                                                                                               |
| Packs of              | 1 pc(s).                                                                                                  |
| Net weight            | 2.5                                                                                                       |
| Gross weight          | 2.6                                                                                                       |
| Customs tariff number | 94039910                                                                                                  |
| EAN                   | 4028177214965                                                                                             |
| ETIM 9                | EC002620                                                                                                  |
| ETIM 8                | EC002620                                                                                                  |
|                       |                                                                                                           |