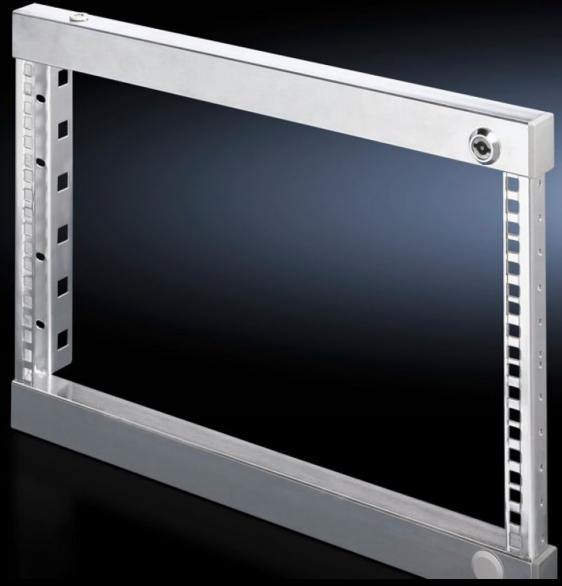

# SR 2377.090 - Swing frame, small for TS, VX SE, 600 mm and 800 mm wide enclosures

Installation for TS, 600 mm and 800 mm wide enclosures, 3 - 18 U, for mounting 482.6 mm (19") equipment.

#### **Features**

| Model No.             | SR 2377.090                                                                                               |
|-----------------------|-----------------------------------------------------------------------------------------------------------|
| Product description   | For mounting 482.6 mm (19") equipment.                                                                    |
| Material              | Sheet steel                                                                                               |
| Surface finish        | Zinc-plated                                                                                               |
| Supply includes       | Cam with double-bit lock insert Parts for attaching to the installation kit                               |
| Assembly instruction  | Depending on the mounting situation, PS punched sections without mounting flanges 23 x 73 mm are required |
| Note                  | For further installation options, see "Technical details"                                                 |
| To fit                | Enclosure type: TS VX SE Width: = 600 mm = 800 mm                                                         |
| Units                 | 9 U                                                                                                       |
| To fit enclosure type | TS<br>VX SE                                                                                               |
| Packs of              | 1 pc(s).                                                                                                  |
| Net weight            | 3.168                                                                                                     |
| Gross weight          | 3.368                                                                                                     |
| Customs tariff number | 94039910                                                                                                  |
| EAN                   | 4028177214989                                                                                             |
| ETIM 9                | EC002620                                                                                                  |
| ETIM 8                | EC002620                                                                                                  |