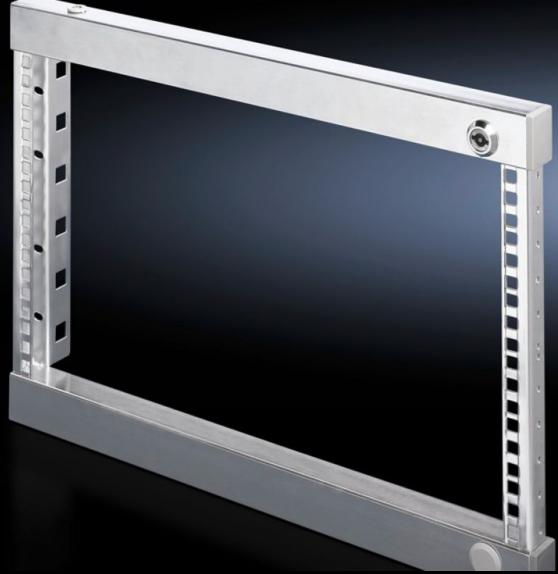

# SR 2377.120 - Swing frame, small for TS, VX SE, 600 mm and 800 mm wide enclosures

Installation for TS, 600 mm and 800 mm wide enclosures, 3 - 18 U, for mounting 482.6 mm (19") equipment.

#### **Features**

| Model No.             | SR 2377.120                                                                                               |
|-----------------------|-----------------------------------------------------------------------------------------------------------|
| Product description   | For mounting 482.6 mm (19") equipment.                                                                    |
| Material              | Sheet steel                                                                                               |
| Surface finish        | Zinc-plated                                                                                               |
| Supply includes       | Cam with double-bit lock insert Parts for attaching to the installation kit                               |
| Assembly instruction  | Depending on the mounting situation, PS punched sections without mounting flanges 23 x 73 mm are required |
| Note                  | For further installation options, see "Technical details"                                                 |
| To fit                | Enclosure type: TS VX SE Width: = 600 mm = 800 mm                                                         |
| Units                 | 12 U                                                                                                      |
| To fit enclosure type | TS<br>VX SE                                                                                               |
| Packs of              | 1 pc(s).                                                                                                  |
| Net weight            | 3.578                                                                                                     |
| Gross weight          | 3.8                                                                                                       |
| Customs tariff number | 94039910                                                                                                  |
| EAN                   | 4028177214996                                                                                             |
| ETIM 9                | EC002620                                                                                                  |
| ETIM 8                | EC002620                                                                                                  |