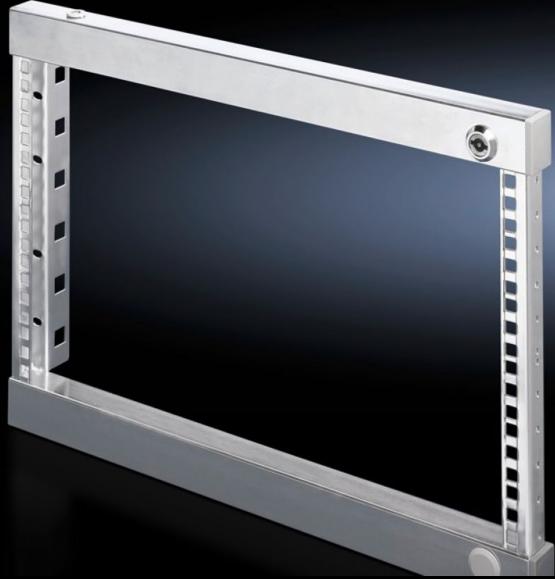

# SR 2377.180 - Swing frame, small for TS, VX SE, 600 mm and 800 mm wide enclosures

Installation for TS, 600 mm and 800 mm wide enclosures, 3 - 18 U, for mounting 482.6 mm (19") equipment.

#### **Features**

| Model No.             | SR 2377.180                                                                                               |
|-----------------------|-----------------------------------------------------------------------------------------------------------|
| Product description   | For mounting 482.6 mm (19") equipment.                                                                    |
| Material              | Sheet steel                                                                                               |
| Surface finish        | Zinc-plated                                                                                               |
| Supply includes       | Cam with double-bit lock insert Parts for attaching to the installation kit                               |
| Assembly instruction  | Depending on the mounting situation, PS punched sections without mounting flanges 23 x 73 mm are required |
| Note                  | For further installation options, see "Technical details"                                                 |
| To fit                | Enclosure type: TS VX SE Width: = 600 mm = 800 mm                                                         |
| Units                 | 18 U                                                                                                      |
| To fit enclosure type | TS<br>VX SE                                                                                               |
| Packs of              | 1 pc(s).                                                                                                  |
| Net weight            | 4.402                                                                                                     |
| Gross weight          | 4.56                                                                                                      |
| Customs tariff number | 94039910                                                                                                  |
| EAN                   | 4028177215016                                                                                             |
| ETIM 9                | EC002620                                                                                                  |
| ETIM 8                | EC002620                                                                                                  |