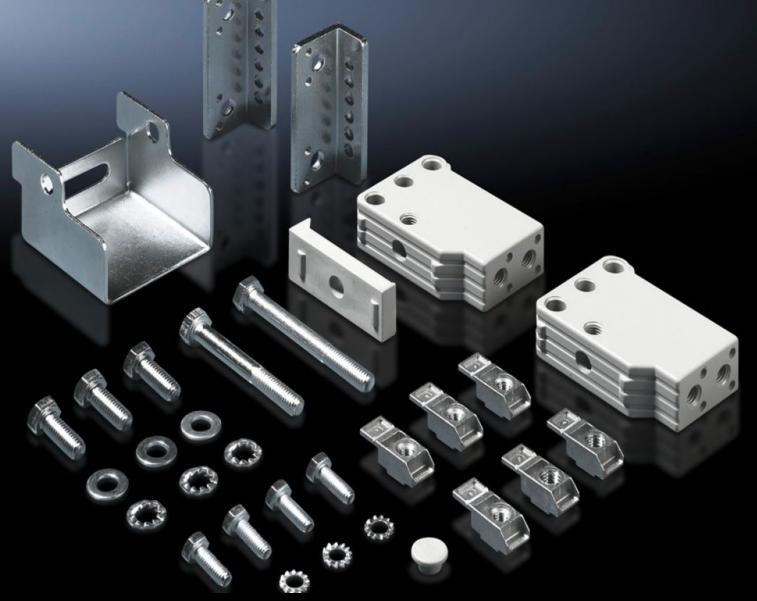

## SR 2377.460 - Installation kit for swing frame, small

For installing a small swing frame.

## **Features**

| Model No.             | SR 2377.460                                  |
|-----------------------|----------------------------------------------|
| Material              | Cross member: Sheet steel                    |
|                       | Support bracket TS: Die-cast zinc            |
| Surface finish        | Clear-chromated                              |
| Supply includes       | Assembly parts for mounting on the enclosure |
| To fit                | Width: = 600 mm                              |
| Packs of              | 1 set(s)                                     |
| Net weight            | 1                                            |
| Gross weight          | 1.12                                         |
| Customs tariff number | 83024900                                     |
| EAN                   | 4028177238398                                |
| ETIM 9                | EC002625                                     |
| ETIM 8                | EC002625                                     |
| ECLASS 8.0            | 27189234                                     |