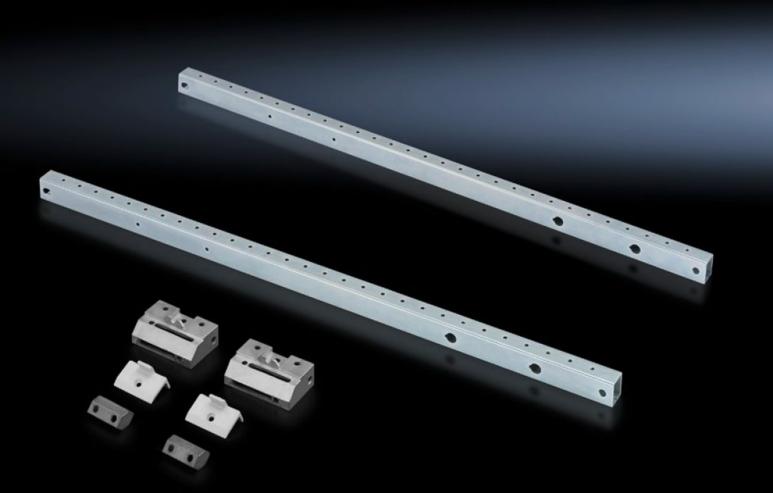

## SR 2377.860 - Installation kit for swing frame, small

For installing a small swing frame.

## Features

| Model No.             | SR 2377.860                                                    |
|-----------------------|----------------------------------------------------------------|
| Material              | Cross member: Sheet steel<br>Support bracket TS: Die-cast zinc |
| Surface finish        | Clear-chromated                                                |
| Supply includes       | Assembly parts for mounting on the enclosure                   |
| To fit                | Enclosure type: TS<br>SE<br>Width: = 600 mm                    |
| To fit enclosure type | TS<br>SE                                                       |
| Packs of              | 1 pc(s).                                                       |
| Net weight            | 2.1                                                            |
| Gross weight          | 2.26                                                           |
| Customs tariff number | 83024900                                                       |
| EAN                   | 4028177231177                                                  |
| ETIM 9                | EC002625                                                       |
| ETIM 8                | EC002625                                                       |
| ECLASS 8.0            | 27189234                                                       |