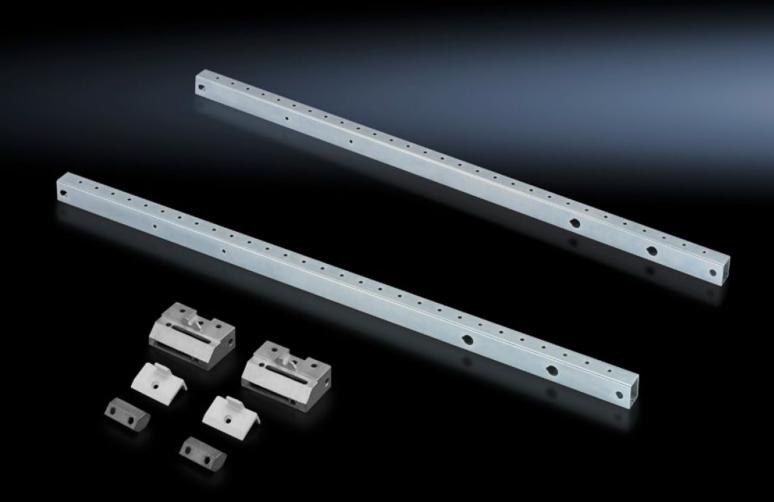

## SR 2377.880 - Installation kit for swing frame, small

For installing a small swing frame.

## **Features**

| Model No.             | SR 2377.880                                                 |
|-----------------------|-------------------------------------------------------------|
| Material              | Cross member: Sheet steel Support bracket TS: Die-cast zinc |
| Surface finish        | Clear-chromated                                             |
| Supply includes       | Assembly parts for mounting on the enclosure                |
| To fit                | Enclosure type: TS<br>SE<br>Width: = 800 mm                 |
| To fit enclosure type | TS<br>SE                                                    |
| Packs of              | 1 pc(s).                                                    |
| Net weight            | 2.3                                                         |
| Gross weight          | 2.94                                                        |
| Customs tariff number | 83024900                                                    |
| EAN                   | 4028177230637                                               |
| ETIM 9                | EC002625                                                    |
| ETIM 8                | EC002625                                                    |
| ECLASS 8.0            | 27189234                                                    |
|                       |                                                             |