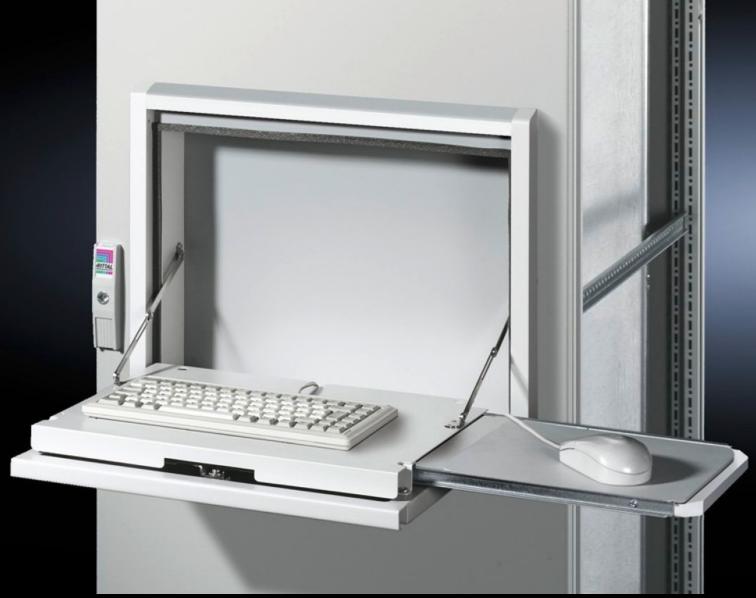

## SZ 2379.900 - Support for mousepad, pull-out With mouse holder

For screw-fastening into the fold-out tray, fits all standard mousepads up to  $250\ x\ 205\ mm$ .

## **Features**

| Model No.             | SZ 2379.900                                                                                                            |
|-----------------------|------------------------------------------------------------------------------------------------------------------------|
| Product description   | For screw-fastening into the fold-out tray SZ 2379.600/ SZ 2379.800. To fit all standard mousepads up to 250 x 205 mm. |
| Colour                | RAL 7035                                                                                                               |
| Supply includes       | Assembly parts                                                                                                         |
| Packs of              | 1 pc(s).                                                                                                               |
| Net weight            | 0.95                                                                                                                   |
| Gross weight          | 1.08                                                                                                                   |
| Customs tariff number | 76169990                                                                                                               |
| EAN                   | 4028177325869                                                                                                          |
| ETIM 9                | EC002620                                                                                                               |
| ETIM 8                | EC002620                                                                                                               |
| ECLASS 8.0            | 27189261                                                                                                               |