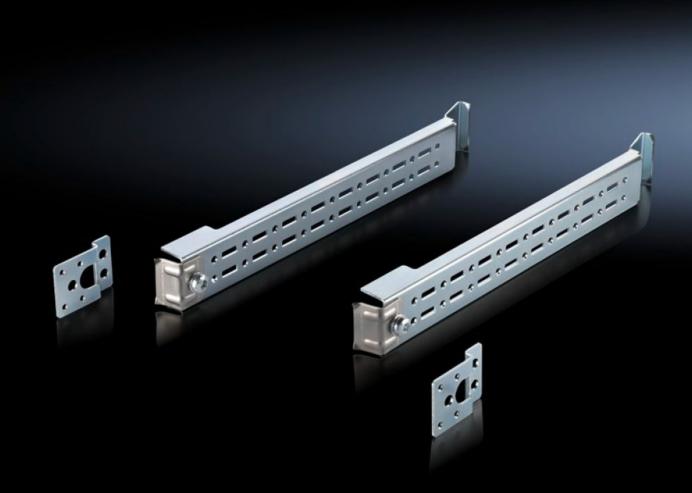

### AE 2383.250 - Rail for interior installation for AE/WM

For mounting in the enclosure, no machining required. Suitable for all-round mounting on the sides, base and roof areas.

#### **Features**

| Model No.             | AE 2383.250                                                                                                                                                                                                                                                                                               |  |
|-----------------------|-----------------------------------------------------------------------------------------------------------------------------------------------------------------------------------------------------------------------------------------------------------------------------------------------------------|--|
| Product description   | For mounting in the enclosure, no machining required. Suitable for all-round mounting on the sides, base and roof areas. Variable with 2 rows of system punchings, creates additional mounting space e.g for: TS punched section, enclosure lights, door-operated switch, door stay, cable conduit holder |  |
| Material              | Sheet steel                                                                                                                                                                                                                                                                                               |  |
| Surface finish        | Zinc-plated                                                                                                                                                                                                                                                                                               |  |
| Note                  | Other mounting options: Mounting plates, locatable, TS 8612.400 Mounting plates, screw-fastening, large, TS 8612.410 Mounting plates, screw-fastening, small, PS 4532.000 Mounting bracket, PS 4597.000                                                                                                   |  |
| To fit                | Enclosure type: AE<br>Depth: = 250 mm                                                                                                                                                                                                                                                                     |  |
| Packs of              | 4 pc(s).                                                                                                                                                                                                                                                                                                  |  |
| Net weight            | 0.72                                                                                                                                                                                                                                                                                                      |  |
| Gross weight          | 0.8                                                                                                                                                                                                                                                                                                       |  |
| Customs tariff number | 73269098                                                                                                                                                                                                                                                                                                  |  |
| EAN                   | 4028177687424                                                                                                                                                                                                                                                                                             |  |
| E-Number Sweden       | E3404333                                                                                                                                                                                                                                                                                                  |  |
|                       |                                                                                                                                                                                                                                                                                                           |  |