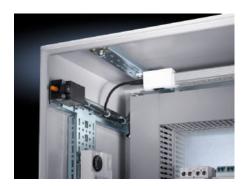

### AE 2383.250 - Rail for interior installation for AE/WM

For mounting in the enclosure, no machining required. Suitable for all-round mounting on the sides, base and roof areas.

#### **Features**

| Model No.             | AE 2383.250                                                                                                                                                                                                                                                                                               |  |
|-----------------------|-----------------------------------------------------------------------------------------------------------------------------------------------------------------------------------------------------------------------------------------------------------------------------------------------------------|--|
| Product description   | For mounting in the enclosure, no machining required. Suitable for all-round mounting on the sides, base and roof areas. Variable with 2 rows of system punchings, creates additional mounting space e.g for: TS punched section, enclosure lights, door-operated switch, door stay, cable conduit holder |  |
| Material              | Sheet steel                                                                                                                                                                                                                                                                                               |  |
| Surface finish        | Zinc-plated                                                                                                                                                                                                                                                                                               |  |
| Note                  | Other mounting options: Mounting plates, locatable, TS 8612.400 Mounting plates, screw-fastening, large, TS 8612.410 Mounting plates, screw-fastening, small, PS 4532.000 Mounting bracket, PS 4597.000                                                                                                   |  |
| To fit                | Enclosure type: AE<br>Depth: = 250 mm                                                                                                                                                                                                                                                                     |  |
| Packs of              | 4 pc(s).                                                                                                                                                                                                                                                                                                  |  |
| Net weight            | 0.72                                                                                                                                                                                                                                                                                                      |  |
| Gross weight          | 0.8                                                                                                                                                                                                                                                                                                       |  |
| Customs tariff number | 73269098                                                                                                                                                                                                                                                                                                  |  |
| EAN                   | 4028177687424                                                                                                                                                                                                                                                                                             |  |
| E-Number Sweden       | E3404333                                                                                                                                                                                                                                                                                                  |  |
|                       |                                                                                                                                                                                                                                                                                                           |  |