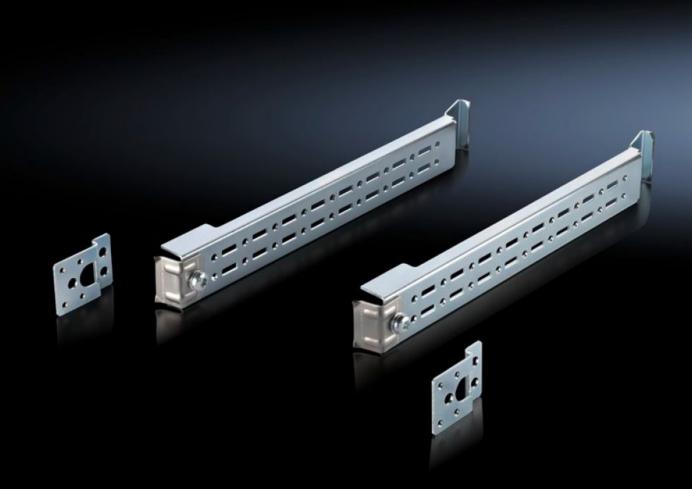

### AE 2383.300 - Rail for interior installation for AE/WM

For mounting in the enclosure, no machining required. Suitable for all-round mounting on the sides, base and roof areas.

#### **Features**

| Model No.             | AE 2383.300                                                                                                                                                                                                                                                                                               |  |
|-----------------------|-----------------------------------------------------------------------------------------------------------------------------------------------------------------------------------------------------------------------------------------------------------------------------------------------------------|--|
| Product description   | For mounting in the enclosure, no machining required. Suitable for all-round mounting on the sides, base and roof areas. Variable with 2 rows of system punchings, creates additional mounting space e.g for: TS punched section, enclosure lights, door-operated switch, door stay, cable conduit holder |  |
| Material              | Sheet steel                                                                                                                                                                                                                                                                                               |  |
| Surface finish        | Zinc-plated                                                                                                                                                                                                                                                                                               |  |
| Note                  | Other mounting options: Mounting plates, locatable, TS 8612.400<br>Mounting plates, screw-fastening, large, TS 8612.410<br>Mounting plates, screw-fastening, small, PS 4532.000<br>Mounting bracket, PS 4597.000                                                                                          |  |
| To fit                | Enclosure type: AE<br>Depth: = 300 mm                                                                                                                                                                                                                                                                     |  |
| Packs of              | 4 pc(s).                                                                                                                                                                                                                                                                                                  |  |
| Net weight            | 0.8                                                                                                                                                                                                                                                                                                       |  |
| Gross weight          | 0.92                                                                                                                                                                                                                                                                                                      |  |
| Customs tariff number | 73269098                                                                                                                                                                                                                                                                                                  |  |
| EAN                   | 4028177687431                                                                                                                                                                                                                                                                                             |  |
| E-Number Sweden       | E3404334                                                                                                                                                                                                                                                                                                  |  |
|                       |                                                                                                                                                                                                                                                                                                           |  |