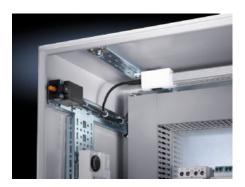

### AE 2383.300 - Rail for interior installation for AE/WM

For mounting in the enclosure, no machining required. Suitable for all-round mounting on the sides, base and roof areas.

#### **Features**

| Model No.             | AE 2383.300                                                                                                                                                                                                                                                                                               |  |
|-----------------------|-----------------------------------------------------------------------------------------------------------------------------------------------------------------------------------------------------------------------------------------------------------------------------------------------------------|--|
| Product description   | For mounting in the enclosure, no machining required. Suitable for all-round mounting on the sides, base and roof areas. Variable with 2 rows of system punchings, creates additional mounting space e.g for: TS punched section, enclosure lights, door-operated switch, door stay, cable conduit holder |  |
| Material              | Sheet steel                                                                                                                                                                                                                                                                                               |  |
| Surface finish        | Zinc-plated                                                                                                                                                                                                                                                                                               |  |
| Note                  | Other mounting options: Mounting plates, locatable, TS 8612.400<br>Mounting plates, screw-fastening, large, TS 8612.410<br>Mounting plates, screw-fastening, small, PS 4532.000<br>Mounting bracket, PS 4597.000                                                                                          |  |
| To fit                | Enclosure type: AE<br>Depth: = 300 mm                                                                                                                                                                                                                                                                     |  |
| Packs of              | 4 pc(s).                                                                                                                                                                                                                                                                                                  |  |
| Net weight            | 0.8                                                                                                                                                                                                                                                                                                       |  |
| Gross weight          | 0.92                                                                                                                                                                                                                                                                                                      |  |
| Customs tariff number | 73269098                                                                                                                                                                                                                                                                                                  |  |
| EAN                   | 4028177687431                                                                                                                                                                                                                                                                                             |  |
| E-Number Sweden       | E3404334                                                                                                                                                                                                                                                                                                  |  |
|                       |                                                                                                                                                                                                                                                                                                           |  |