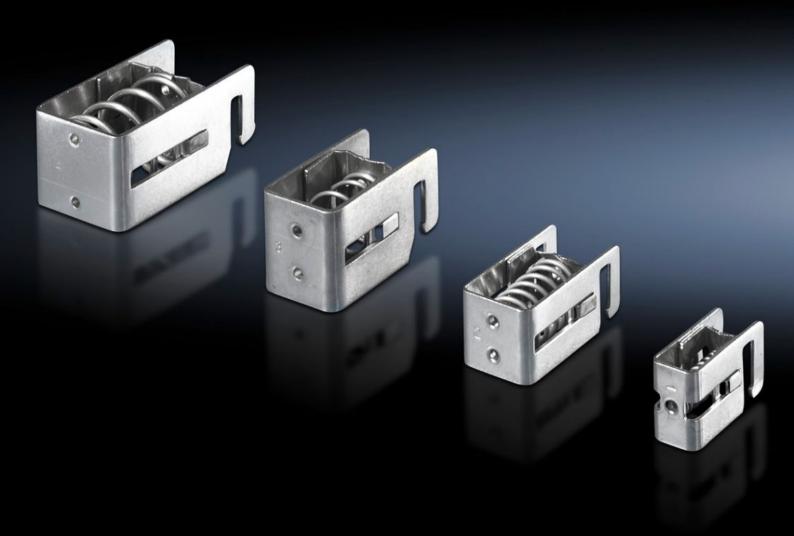

## SZ 2388.100 - EMC shielding bracket

Toolless quick assembly: Press the EMC shielding bracket against the cable shield and clip into the rail, diameter changes are compensated in full by the spring.

## **Features**

| Model No.                     | SZ 2388.100                                                                                                                                                                                                    |
|-------------------------------|----------------------------------------------------------------------------------------------------------------------------------------------------------------------------------------------------------------|
| Product description           | Quick assembly without the use of tools: Press the EMC shielding bracket against the cable shield and clip into the rail. Diameter changes are compensated in full by the spring of the EMC shielding bracket. |
| Material                      | Sheet steel                                                                                                                                                                                                    |
| Surface finish                | Zinc-plated                                                                                                                                                                                                    |
| Shield diameter (min.)        | 3 - 10 mm                                                                                                                                                                                                      |
| Packs of                      | 10 pc(s).                                                                                                                                                                                                      |
| Net weight                    | 0.11                                                                                                                                                                                                           |
| Gross weight                  | 0.123                                                                                                                                                                                                          |
| PCF per pack (cradle-to-gate) | 0.5 kg CO2 eq (Cat B)                                                                                                                                                                                          |
| Note on PCF category          | Category B: PCF value (cradle-to-gate) based on the product weight, approximately calculated and self-declared                                                                                                 |
| Customs tariff number         | 73269098                                                                                                                                                                                                       |
| EAN                           | 4028177318236                                                                                                                                                                                                  |
| ETIM 9                        | EC002020                                                                                                                                                                                                       |
| ETIM 8                        | EC002020                                                                                                                                                                                                       |
| ECLASS 8.0                    | 27141150                                                                                                                                                                                                       |