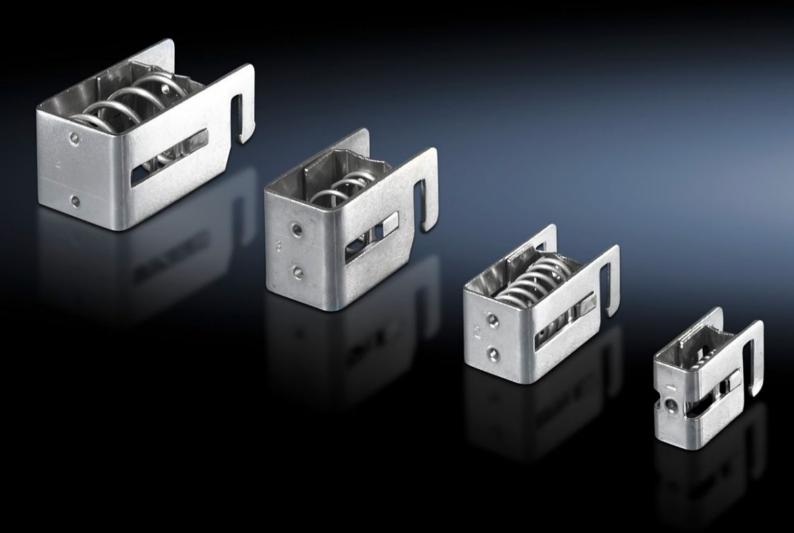

## SZ 2388.200 - EMC shielding bracket

Toolless quick assembly: Press the EMC shielding bracket against the cable shield and clip into the rail, diameter changes are compensated in full by the spring.

## **Features**

| Model No.                     | SZ 2388.200                                                                                                                                                                                                    |
|-------------------------------|----------------------------------------------------------------------------------------------------------------------------------------------------------------------------------------------------------------|
| Product description           | Quick assembly without the use of tools: Press the EMC shielding bracket against the cable shield and clip into the rail. Diameter changes are compensated in full by the spring of the EMC shielding bracket. |
| Material                      | Sheet steel                                                                                                                                                                                                    |
| Surface finish                | Zinc-plated                                                                                                                                                                                                    |
| Shield diameter (min.)        | 10 - 20 mm                                                                                                                                                                                                     |
| Packs of                      | 10 pc(s).                                                                                                                                                                                                      |
| Net weight                    | 0.33                                                                                                                                                                                                           |
| Gross weight                  | 0.361                                                                                                                                                                                                          |
| PCF per pack (cradle-to-gate) | 1.4 kg CO2 eq (Cat B)                                                                                                                                                                                          |
| Note on PCF category          | Category B: PCF value (cradle-to-gate) based on the product weight, approximately calculated and self-declared                                                                                                 |
| Customs tariff number         | 73269098                                                                                                                                                                                                       |
| EAN                           | 4028177318250                                                                                                                                                                                                  |
| ETIM 9                        | EC002020                                                                                                                                                                                                       |
| ETIM 8                        | EC002020                                                                                                                                                                                                       |
| ECLASS 8.0                    | 27141150                                                                                                                                                                                                       |