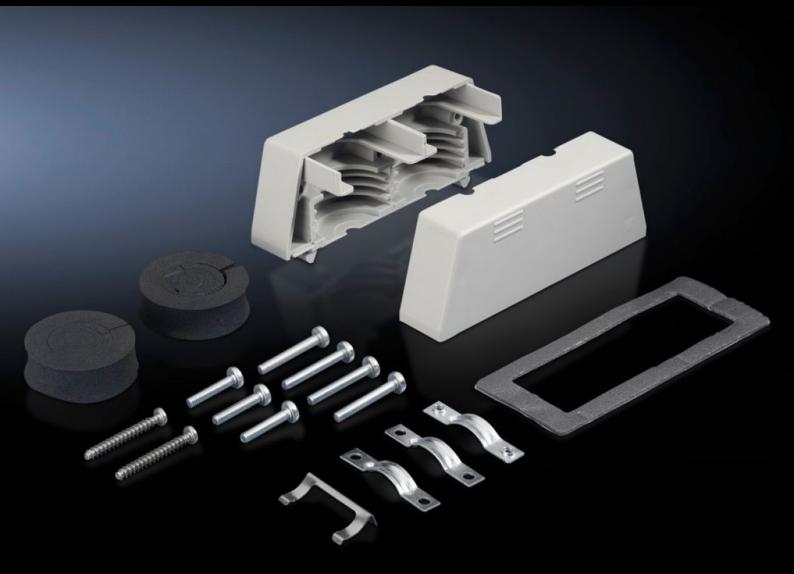

# SZ 2400.000 - Connector gland for connector cut-outs (24-pole)

For the entry of 2 pre-assembled cables in the connector cut-out, without dismantling the connector.

#### **Features**

| Model No.                     | SZ 2400.000                                                                                                    |
|-------------------------------|----------------------------------------------------------------------------------------------------------------|
| Product description           | For the entry of 2 pre-assembled cables in the connector cut-out,                                              |
|                               | without dismantling the connector.                                                                             |
| Material                      | Enclosure: Plastic                                                                                             |
|                               | Clamps: Sheet steel                                                                                            |
| Surface finish                | Clamps: Zinc-plated                                                                                            |
| Supply includes               | 2 half shells                                                                                                  |
|                               | Mounting clamp                                                                                                 |
|                               | Assembly parts                                                                                                 |
| Dimensions                    | Width: 142 mm                                                                                                  |
|                               | Height: 50 mm                                                                                                  |
|                               | Depth: 54 mm                                                                                                   |
| For cable diameters           | 8 - 36 mm                                                                                                      |
| Packs of                      | 1 pc(s).                                                                                                       |
| Net weight                    | 0.27                                                                                                           |
| Gross weight                  | 0.291                                                                                                          |
| PCF per pack (cradle-to-gate) | 1.1 kg CO2 eq (Cat B)                                                                                          |
| Note on PCF category          | Category B: PCF value (cradle-to-gate) based on the product weight, approximately calculated and self-declared |
|                               | approximately calculated and sen-declared                                                                      |
| Customs tariff number         | 39269097                                                                                                       |
| EAN                           | 4028177022263                                                                                                  |
| ETIM 9                        | EC000211                                                                                                       |
| ETIM 8                        | EC000211                                                                                                       |
|                               |                                                                                                                |